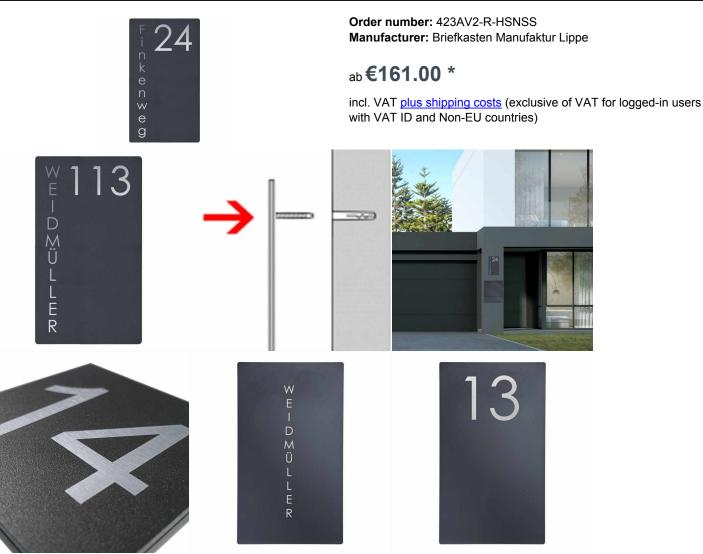

## Stainless steel sign Elegance 423AV2 225x395 - RAL at choice - house number - street o. name

High quality house number sign for wall mounting made in Germany by Briefkasten Manufaktur. The ideal complement for our mailboxes in RAL color of your choice. The sign is made of high quality stainless steel V2A 1.4301. Design ELEGANCE is a discreet lettering in stainless steel, ground. By removing the powder coating, the polished stainless steel becomes visible and offers a high and noble contrast.

Installation is simple by inserting the supplied dowels into the masonry, then the element is "hammered" into the dowels. In this way you achieve an optimal and secure fastening. The fixing material is included.

- Sign made of 2mm stainless steel V2A 1.4301, powder coated in RAL color.
- The sign is created at the letterbox manufactory. German quality production "Made in Germany".
- Dimensions: 225 x 395 x 2 mm (W x H x D).
- Street name/name inscription, lasered out approx. 20-30mm wide depending on the number of characters.
- House number, lasered approx. 70-100mm high depending on the number of characters.

## Abmessungen & Details

Base material: Stainless steel

| Height in cm: | 39,5 |
|---------------|------|
| Width in cm:  | 22,5 |
| Depth in cm:  | 0,2  |