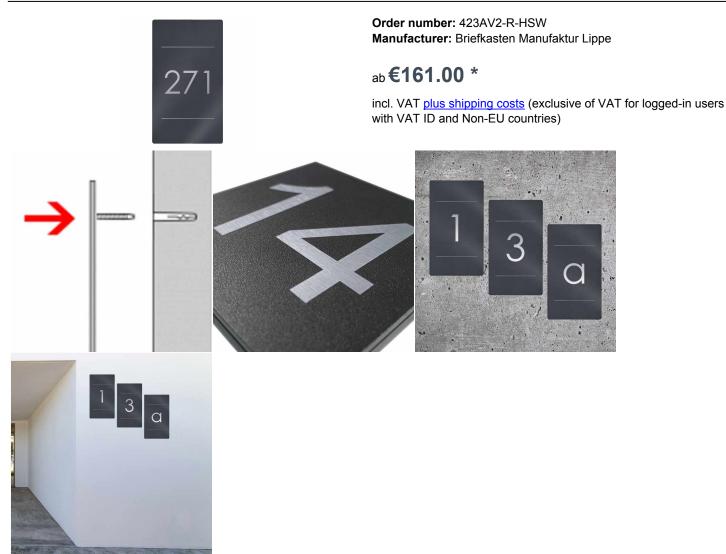

## Stainless steel house number sign Elegance 423AV2 395x225 - RAL of your choice

High quality house number sign for wall mounting made in Germany by Briefkasten Manufaktur. The ideal complement for our mailboxes in RAL color of your choice. The sign is made of high quality stainless steel V2A 1.4301. Design ELEGANCE is a discreet lettering in stainless steel, ground. By removing the powder coating, the polished stainless steel becomes visible and offers a high and noble contrast.

Installation is simple by inserting the supplied dowels into the masonry, then the element is "hammered" into the dowels. In this way you achieve an optimal and secure fastening. The fixing material is included.

- Sign made of 2mm stainless steel V2A 1.4301, powder coated in RAL color.
- The sign is created at the letterbox manufactory. German quality production "Made in Germany".
- Dimensions: 395 x 225 x 2 mm (W x H x D).
- · House number, lasered out approx. 100-150mm high depending on the number of characters.