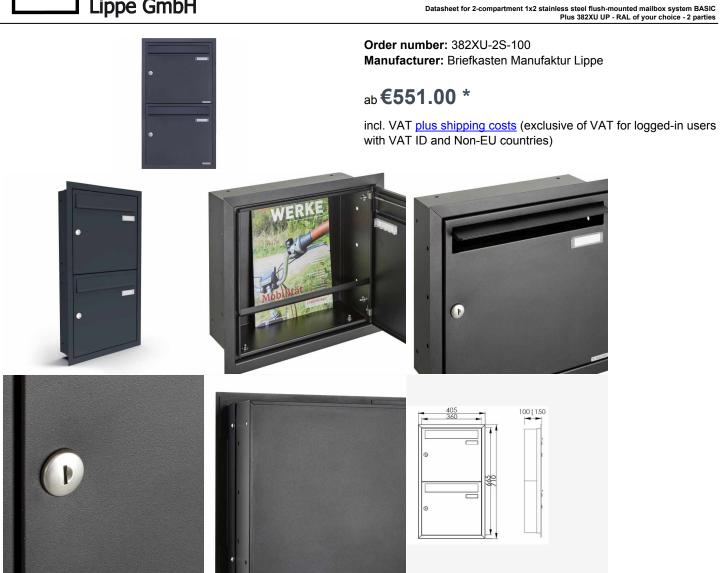

The mailbox is completely made of stainless steel V2A, powder coated in RAL color. The very high quality workmanship and the sophisticated concept make this flush-mounted mailbox our top seller. A rain drainage edge for optimal water protection, a continuous rubber lip for quiet insertion, the solid changeable name plate, a practical mail holding bracket and the very robust lock distinguish this flush-mounted mailbox. The flush-mounted frame made of stainless steel V2A is equipped with a foam rubber seal and guarantees a very high durability.

The letterboxes of the BASIC Plus collection are characterized by the consistent use of stainless steel V2A. The result is a very high durability and sustainability. The design has been developed by our own engineers with a view to high flexibility or modularity, easy spare parts assembly and uncomplicated self-assembly. Spare parts are directly available for all BASIC Plus systems.

• 2 compartment flush-mounted letterbox system completely made of stainless steel V2A 1.4301, powder-coated in RAL color.

• The system is made at the Briefkasten Manufaktur. German quality production "Made in Germany".

• The mailboxes comply with DIN/EN 13724. Insertion size (3.5 cm x 32.5 cm) for C4 crosswise, here fit even large letters without bending.

• Insertion flap with noise-damping rubber seal for very quiet insertion of mail.

• The door can be opened from left to right.

• Incl. 2 keys with key number, changeable name plate (type 2) under the access flap and mail retainer.

• Large capacity due to optional mailbox depth +50 mm = approx. 17 I. Suitable for companies and households with very large mail volumes.

• Plaster cover frame made of stainless steel angle profile 25 x 58 mm, powder coated in RAL color.

**Important information:** Mail is protected from moisture and dirt only when fully inserted and flap is closed. In certain extreme weather conditions, water can still enter (according to DIN EN 13724 up to 1ccm). This is not a reason for complaint.

## Abmessungen & Details

| Number of parties:            | 2                                                                                                                                                                                                                                                     |
|-------------------------------|-------------------------------------------------------------------------------------------------------------------------------------------------------------------------------------------------------------------------------------------------------|
| Item withdrawal:              | Front                                                                                                                                                                                                                                                 |
| Base material:                | Stainless steel                                                                                                                                                                                                                                       |
| Height single box in cm:      | 33,0                                                                                                                                                                                                                                                  |
| Width single box in cm:       | 35,5                                                                                                                                                                                                                                                  |
| Volume single box in liters:  | 12,0   17,0                                                                                                                                                                                                                                           |
| Height letter slot in cm:     | 3,5                                                                                                                                                                                                                                                   |
| Width letter slot in cm:      | 32,5                                                                                                                                                                                                                                                  |
| Height letterbox system in cm | : 71,0                                                                                                                                                                                                                                                |
| Width letterbox system in cm: | 40,5                                                                                                                                                                                                                                                  |
| Depth in cm:                  | 10,0   15,0                                                                                                                                                                                                                                           |
| Weight in kg:                 | 16,0                                                                                                                                                                                                                                                  |
| Delivery condition:           | Delivery is completely assembled                                                                                                                                                                                                                      |
| Shipping information:         | Depending on the order volume, delivery is made by parcel shipment or bulky goods shipment.<br>Partial deliveries are possible for products that can be disassembled (e.g., for floor-standing mailboxes, the stand & box can be shipped separately). |