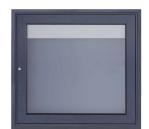

## Flush-mounted showcase BASIC Plus 389 UP - 710x660 - RAL of your choice

High quality showcase made in Germany by Briefkasten Manufaktur. The ideal solution for simple poster display indoors and outdoors.

The showcase is completely made of aluminum, powder coated in RAL color. The showcase is suitable for 2x DIN A-4 sheets, the showcase has a white, magnetic back wall and a white text panel in the upper viewing area. The glazing is made of toughened safety glass, the integrated ventilation openings prevent the glass from fogging up.

Thanks to the construction method, self-assembly is uncomplicated.

- Showcase for flush wall mounting made of aluminum, powder coated in RAL color.
- The system is created at the letterbox manufactory. German quality production "Made in Germany".
- Suitable for 2x DIN A-4 sheets.
- Glazing made of single-pane safety glass / ESG. Integrated ventilation openings against fogging of the pane.
- The viewing area has a surface of W 560 x H 520mm minus text panel H 80mm.
- Text panel made of white acrylic text panel, removable, without text. The text panel can be easily covered with labeling foil at a later date. Illumination in environmentally friendly, energy-saving LED technology possible.
- The door can be opened from left to right with safety lock incl. 2 keys.
- · Magnetic back panel in RAL color.
- · Angular aluminum frame construction with internal corner connectors (no plastic!).
- Plaster cover frame made of stainless steel angle profile 25 x 58 mm, powder coated in RAL color.