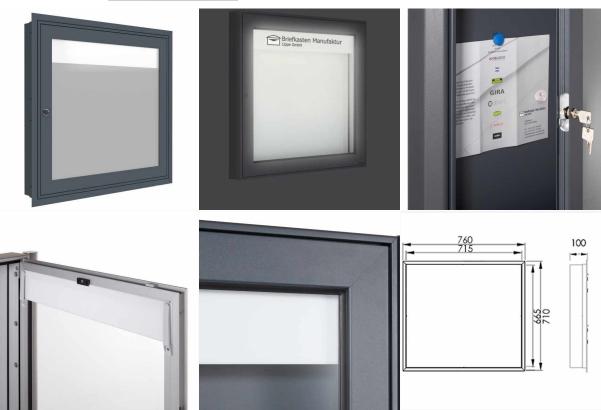

The showcase is completely made of aluminum, powder coated in RAL color. The showcase is suitable for 2x DIN A-4 sheets, the showcase has a white, magnetic back wall and a white text panel in the upper viewing area. The glazing is made of toughened safety glass, the integrated ventilation openings prevent the glass from fogging up.

Thanks to the construction method, self-assembly is uncomplicated.

- Showcase for flush wall mounting made of aluminum, powder coated in RAL color.
- The system is created at the letterbox manufactory. German quality production "Made in Germany".
- Suitable for 2x DIN A-4 sheets.
- Glazing made of single-pane safety glass / ESG. Integrated ventilation openings against fogging of the pane.
- The viewing area has a surface of W 560 x H 520mm minus text panel H 80mm.
- Text panel made of white acrylic text panel, removable, without text. The text panel can be easily covered with labeling foil at a later date. Illumination in environmentally friendly, energy-saving LED technology possible.
- The door can be opened from left to right with safety lock incl. 2 keys.
- · Magnetic back panel in RAL color.
- · Angular aluminum frame construction with internal corner connectors (no plastic!).
- Plaster cover frame made of stainless steel angle profile 25 x 58 mm, powder coated in RAL color.

## **Abmessungen & Details**

Base material: Stainless steel, Aluminum
Height single box in cm: 66,0

Height in cm: 71,0
Width in cm: 76,0
Width single box in cm: 71,0
Depth in cm: 10,0
Weight in kg: 19,0