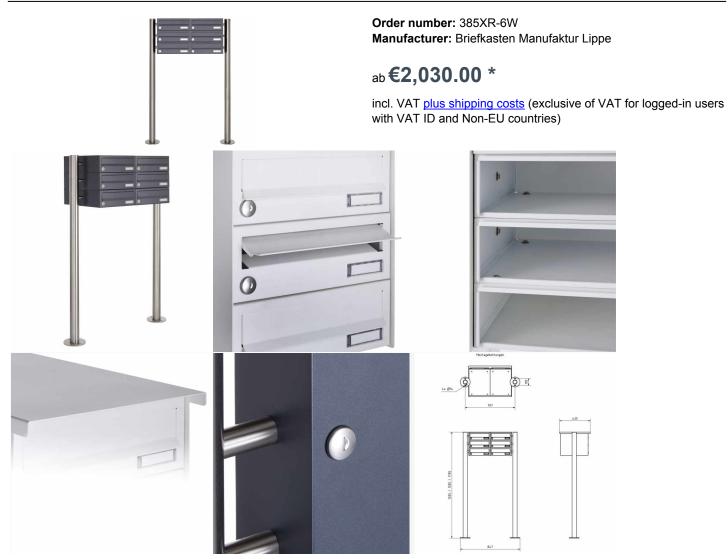

## 6-compartment 2x3 stainless steel mailbox freestanding design BASIC Plus 385X ST-R - RAL of your choice

Modern free-standing letterbox for 6 parties made in Germany by Briefkasten Manufaktur.

The letterboxes are made of stainless steel V2A, powder coated in RAL color, the standing elements are made of weatherproof stainless steel V2A, ground. The very high quality workmanship and the well thought-out concept make this mailbox system our top seller. A rain drainage edge for optimal water protection, an insertion flap with rubber lip, the solid changeable name plate and the robust lock distinguish this free-standing letterbox. This letterbox is easy to clean and insensitive.

- 6-compartment free-standing letterbox made of stainless steel V2A, powder coated in RAL color
- The system is manufactured at Briefkasten Manufaktur. German quality production "Made in Germany".
- The mailboxes comply with DIN/EN 13724. Insertion size (3.5 cm x 26.5 cm) for C4 high, here fit even large letters without bending.
- Insertion flaps with noise-damping rubber lip for very quiet insertion of mail.
- The doors can be opened from left to right.
- Incl. 2 keys with key number and change name plate under the access flap per mailbox.
- Incl. close-fitting side panel + rain cover made of stainless steel V2A, powder-coated in RAL color.
- The stand elements are made of 60.0 mm V2A stainless steel 1.4301, ground for screw mounting or for setting in concrete.

## Abmessungen & Details

| Number of parties:            | 6                                                                                                                                                                                                                                                  |
|-------------------------------|----------------------------------------------------------------------------------------------------------------------------------------------------------------------------------------------------------------------------------------------------|
| Item withdrawal:              | Front                                                                                                                                                                                                                                              |
| Base material:                | Stainless steel                                                                                                                                                                                                                                    |
| Height single box in cm:      | 11,0                                                                                                                                                                                                                                               |
| Width single box in cm:       | 30,0                                                                                                                                                                                                                                               |
| Volume single box in liters:  | 12,0                                                                                                                                                                                                                                               |
| Height letter slot in cm:     | 3,5                                                                                                                                                                                                                                                |
| Width letter slot in cm:      | 26,5                                                                                                                                                                                                                                               |
| Height letterbox system in cm | : 33,0                                                                                                                                                                                                                                             |
| Width letterbox system in cm: | 60,0                                                                                                                                                                                                                                               |
| Overall height in cm:         | 120,0   150,0   170,0                                                                                                                                                                                                                              |
| Total width in cm:            | 76,5                                                                                                                                                                                                                                               |
| Depth in cm:                  | 43,5                                                                                                                                                                                                                                               |
| Weight in kg:                 | 36,0                                                                                                                                                                                                                                               |
| Delivery condition:           | Delivery is made in blocks, stand elements / letterbox divided                                                                                                                                                                                     |
| Shipping information:         | Depending on the order volume, delivery is made by parcel shipment or bulky goods shipment. Partial deliveries are possible for products that can be disassembled (e.g., for floor-standing mailboxes, the stand & box can be shipped separately). |