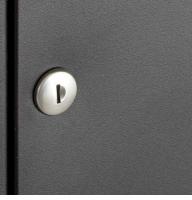

- free-standing letterbox made of stainless steel V2A, powder coated in RAL color.
- The system is manufactured at Briefkasten Manufaktur. German quality production "Made in Germany".
- The letterbox complies with DIN/EN 13724. Insertion size (3.5 cm x 32.5 cm) for C4 crosswise, here fit even large letters without bending.
- Insertion flap with noise-damping rubber seal for very quiet insertion of mail.
- The door can be opened from left to right.
- Incl. 2 keys with key number and mail holding bracket.
- Large capacity due to optional mailbox depth +50 mm = approx. 17 I. Suitable for companies and households with very large mail volumes.
- Cover made of stainless steel V2A 1.4301, ground. Optionally with laser inscription in gray. House number approx. 80-100mm height & name inscription approx. 15-25mm height.
- Incl. side cladding + rain roof made of stainless steel V2A, powder coated in RAL color.
- The stand elements are made of 42.4mm V2A stainless steel 1.4301, ground for screw mounting or for setting in concrete. **Important information:**