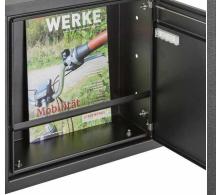

- free-standing letterbox made of stainless steel V2A, powder coated in RAL color.
- The system is manufactured at Briefkasten Manufaktur. German quality production "Made in Germany".
- The letterbox complies with DIN/EN 13724. Insertion size (3.5 cm x 32.5 cm) for C4 crosswise, here fit even large letters without bending.
- Insertion flap with noise-damping rubber seal for very quiet insertion of mail.
- The door can be opened from left to right.
- Incl. 2 keys with key number and mail holding bracket.
- Large capacity due to optional mailbox depth +50 mm = approx. 17 I. Suitable for companies and households with very large mail volumes.
- Cover made of stainless steel V2A 1.4301, ground. Optionally with laser inscription in gray. House number approx. 80-100mm height & name inscription approx. 15-25mm height.
- Incl. side cladding + rain roof made of stainless steel V2A, powder coated in RAL color.
- The stand elements are made of 42.4mm V2A stainless steel 1.4301, ground for screw mounting or for setting in concrete. **Important information:**

Mail is only protected from moisture and dirt when fully inserted and the flap is closed. In certain extreme weather conditions, water can still enter (according to DIN EN 13724 up to 1ccm). This is not a reason for complaint.