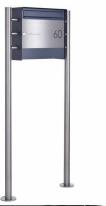

## Stainless steel free-standing letterbox Design BASIC Plus 381X ST-R Elegance II - RAL of your choice

Modern free-standing letterbox for 1 party - made in Germany by Briefkasten Manufaktur. Supplemented by the design fascia Elegance with a discreet dividing line, a house number and name inscription as a high-quality laser inscription in gray font color. The letterbox is made of stainless steel V2A, powder-coated in RAL color, the stand elements are made of weather-resistant stainless steel V2A, ground. The very high quality workmanship and the sophisticated concept make this free-standing letterbox our top seller. A rain drainage edge for optimal water protection, a continuous rubber lip for quiet insertion, a practical mail holding bracket and the very robust lock distinguish this free-standing letterbox. The side panel with protruding rain cover made of stainless steel V2A offers optimal protection against the weather and guarantees a very high durability.

- free-standing letterbox made of stainless steel V2A, powder coated in RAL color.
- The system is manufactured at Briefkasten Manufaktur. German quality production "Made in Germany".
- The letterbox complies with DIN/EN 13724. Insertion size (3.5 cm x 32.5 cm) for C4 crosswise, here fit even large letters without bending.
- Insertion flap with noise-damping rubber seal for very quiet insertion of mail.
- The door can be opened from left to right.
- Incl. 2 keys with key number and mail holding bracket.
- Large capacity due to optional mailbox depth +50 mm = approx. 17 I. Suitable for companies and households with very large mail volumes.
- Cover made of stainless steel V2A 1.4301, ground. Optionally with laser inscription in gray. House number approx. 80-100mm height & name inscription approx. 15-25mm height.
- Incl. side cladding + rain roof made of stainless steel V2A, powder coated in RAL color.
- The stand elements are made of 42.4mm V2A stainless steel 1.4301, ground for screw mounting or for setting in concrete. **Important information:**