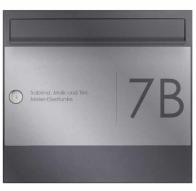

## Stainless steel free-standing letterbox Design BASIC Plus 381X ST-R Elegance II - RAL of your choice

Modern free-standing letterbox for 1 party - made in Germany by Briefkasten Manufaktur. Supplemented by the design fascia Elegance with a discreet dividing line, a house number and name inscription as a high-quality laser inscription in gray font color. The letterbox is made of stainless steel V2A, powder-coated in RAL color, the stand elements are made of weather-resistant stainless steel V2A, ground. The very high quality workmanship and the sophisticated concept make this free-standing letterbox our top seller. A rain drainage edge for optimal water protection, a continuous rubber lip for quiet insertion, a practical mail holding bracket and the very robust lock distinguish this free-standing letterbox. The side panel with protruding rain cover made of stainless steel V2A offers optimal protection against the weather and guarantees a very high durability.

- free-standing letterbox made of stainless steel V2A, powder coated in RAL color.
- The system is manufactured at Briefkasten Manufaktur. German quality production "Made in Germany".
- The letterbox complies with DIN/EN 13724. Insertion size (3.5 cm x 32.5 cm) for C4 crosswise, here fit even large letters without bending.
- Insertion flap with noise-damping rubber seal for very quiet insertion of mail.
- The door can be opened from left to right.
- Incl. 2 keys with key number and mail holding bracket.
- Large capacity due to optional mailbox depth +50 mm = approx. 17 I. Suitable for companies and households with very large mail volumes.
- Cover made of stainless steel V2A 1.4301, ground. Optionally with laser inscription in gray. House number approx. 80-100mm height & name inscription approx. 15-25mm height.
- Incl. side cladding + rain roof made of stainless steel V2A, powder coated in RAL color.
- The stand elements are made of 42.4mm V2A stainless steel 1.4301, ground for screw mounting or for setting in concrete. **Important information:**