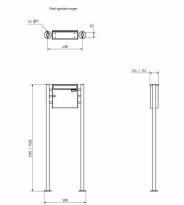

## **Abmessungen & Details**

| <del>-</del>                   |                                                                                                                                                                                                                                                   |
|--------------------------------|---------------------------------------------------------------------------------------------------------------------------------------------------------------------------------------------------------------------------------------------------|
| Number of parties:             | 1                                                                                                                                                                                                                                                 |
| Item withdrawal:               | Front                                                                                                                                                                                                                                             |
| Base material:                 | Stainless steel                                                                                                                                                                                                                                   |
| Height single box in cm:       | 33,0                                                                                                                                                                                                                                              |
| Width single box in cm:        | 35,5                                                                                                                                                                                                                                              |
| Volume single box in liters:   | 12,0   17,0                                                                                                                                                                                                                                       |
| Height letter slot in cm:      | 3,5                                                                                                                                                                                                                                               |
| Width letter slot in cm:       | 32,5                                                                                                                                                                                                                                              |
| Height letterbox system in cm: | : 33,0                                                                                                                                                                                                                                            |
| Width letterbox system in cm:  | 35,5                                                                                                                                                                                                                                              |
| Overall height in cm:          | 120,0   150,0                                                                                                                                                                                                                                     |
| Total width in cm:             | 53,5                                                                                                                                                                                                                                              |
| Depth in cm:                   | 10,0   15,0                                                                                                                                                                                                                                       |
| Weight in kg:                  | 13,0                                                                                                                                                                                                                                              |
| Delivery condition:            | Delivery is made in blocks, stand elements / letterbox divided                                                                                                                                                                                    |
| Shipping information:          | Depending on the order volume, delivery is made by parcel shipment or bulky goods shipment. Partial deliveries are possible for products that can be disassembled (e.g., for floor-standing mailboxes, the stand & box can be shipped separately) |