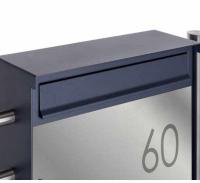

- free-standing letterbox made of stainless steel V2A, powder coated in RAL color.
- The system is manufactured at Briefkasten Manufaktur. German quality production "Made in Germany".
- The letterbox complies with DIN/EN 13724. Insertion size (3.5 cm x 32.5 cm) for C4 crosswise, here fit even large letters without bending.
- Insertion flap with noise-damping rubber seal for very quiet insertion of mail.
- The door can be opened from left to right.
- Incl. 2 keys with key number and mail holding bracket.
- Large capacity due to optional mailbox depth +50 mm = approx. 17 I. Suitable for companies and households with very large mail volumes.
- Cover made of stainless steel V2A 1.4301, ground. Optionally with laser inscription in gray. House number approx. 80-100mm height & name inscription approx. 15-25mm height.
- Incl. side cladding + rain roof made of stainless steel V2A, powder coated in RAL color.
- The stand elements are made of 42.4mm V2A stainless steel 1.4301, ground for screw mounting or for setting in concrete. **Important information:**