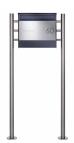

## Stainless steel free-standing letterbox Design BASIC Plus 381X ST-R Elegance II - RAL of your choice

Modern free-standing letterbox for 1 party - made in Germany by Briefkasten Manufaktur. Supplemented by the design fascia Elegance with a discreet dividing line, a house number and name inscription as a high-quality laser inscription in gray font color. The letterbox is made of stainless steel V2A, powder-coated in RAL color, the stand elements are made of weather-resistant stainless steel V2A, ground. The very high quality workmanship and the sophisticated concept make this free-standing letterbox our top seller. A rain drainage edge for optimal water protection, a continuous rubber lip for quiet insertion, a practical mail holding bracket and the very robust lock distinguish this free-standing letterbox. The side panel with protruding rain cover made of stainless steel V2A offers optimal protection against the weather and guarantees a very high durability.

- free-standing letterbox made of stainless steel V2A, powder coated in RAL color.
- The system is manufactured at Briefkasten Manufaktur. German quality production "Made in Germany".
- The letterbox complies with DIN/EN 13724. Insertion size (3.5 cm x 32.5 cm) for C4 crosswise, here fit even large letters without bending.
- Insertion flap with noise-damping rubber seal for very quiet insertion of mail.
- The door can be opened from left to right.
- Incl. 2 keys with key number and mail holding bracket.
- Large capacity due to optional mailbox depth +50 mm = approx. 17 I. Suitable for companies and households with very large mail volumes.
- Cover made of stainless steel V2A 1.4301, ground. Optionally with laser inscription in gray. House number approx. 80-100mm height & name inscription approx. 15-25mm height.
- Incl. side cladding + rain roof made of stainless steel V2A, powder coated in RAL color.
- The stand elements are made of 42.4mm V2A stainless steel 1.4301, ground for screw mounting or for setting in concrete. **Important information:**