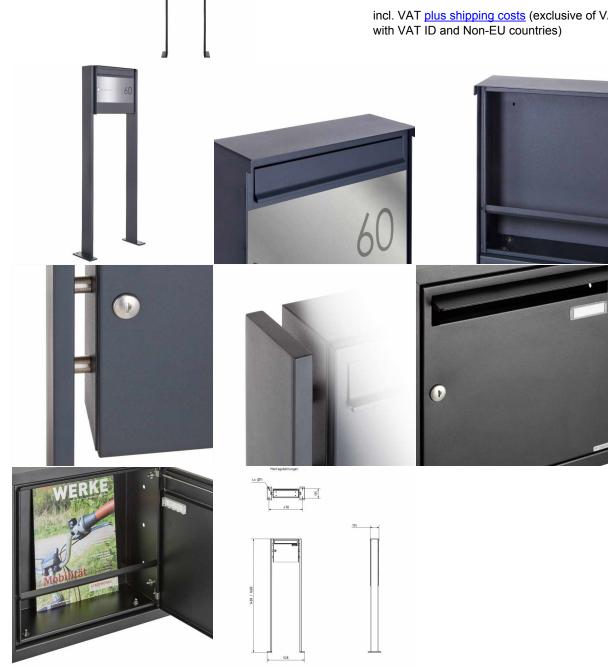

## Stainless steel free-standing letterbox Design BASIC Plus 384X ST-P Elegance II -RAL of your choice

Modern free-standing letterbox for 1 party - made in Germany by Briefkasten Manufaktur. Complemented by the design fascia Elegance with a discreet dividing line, a house number and name inscription as a high-quality laser inscription in gray font color. The mailbox is made of stainless steel V2A, powder coated in RAL color. The very high quality workmanship and the sophisticated concept make this stainless steel mailbox system our top seller. A rain drainage edge for optimal water protection, a continuous rubber lip for quiet insertion, a practical mail holding bracket and the very robust lock distinguish this mailbox system. The elegant rectangular columns in flush design are made of solid 2 mm stainless steel V2A 1.4301, powder coated in RAL color and optionally equipped with a 10mm thick base plate for screw mounting.

The letterboxes of the BASIC Plus collection are characterized by the consistent use of stainless steel V2A. The result is a very high durability and sustainability. The design has been developed by our own engineers with a view to high flexibility or modularity, easy spare parts assembly and uncomplicated self-assembly. Spare parts are directly available for all BASIC Plus units.

• 2-compartment free-standing letterbox completely made of stainless steel V2A, powder coated in RAL color.

• The system is made at the letterbox manufactory. German quality production "Made in Germany".

• The mailboxes comply with DIN/EN 13724. Insertion size (3.5 cm x 32.5 cm) for C4 crosswise, here fit even large letters without bending.

• Insertion flaps with noise-damping rubber seal for very quiet insertion of mail.

• The doors can be opened from left to right.

• Incl. 2 keys with key number and mail holding bracket per mailbox.

• Cover made of stainless steel V2A 1.4301, ground. Optionally with laser inscription in gray. House number approx. 80-100mm height & name inscription approx. 15-25mm height.

• Incl. close-fitting side cladding+roof made of stainless steel V2A, powder-coated in RAL color.

• The columns are made of W 20 mm x D 100 mm stainless steel V2A 1.4301, powder coated in RAL color for setting in concrete or screw mounting. Optional cover rosettes in stainless steel V2A, ground.