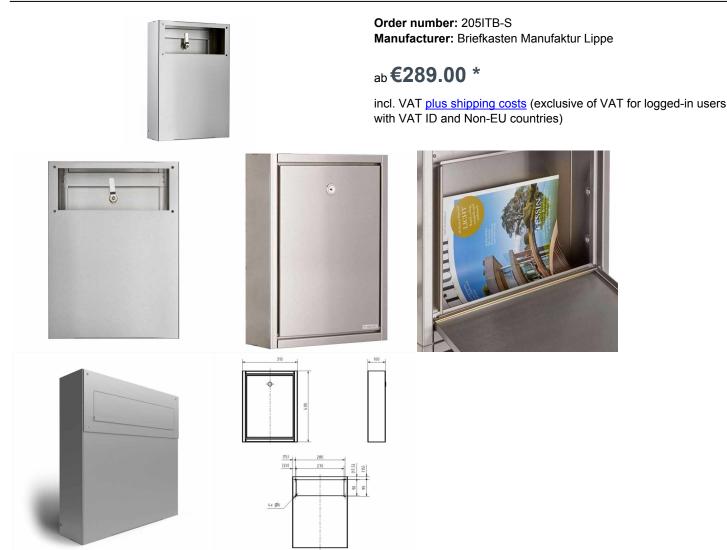

## Stainless steel interior door letterbox SMALL - Suitable for letter slot 300x115mm

High-quality interior door letterbox completely made of 1.5 mm stainless steel V2A 1.4301, ground. The insertion is on the front side, the residents can remove the mail from the back. The letterbox can be integrated into any wall in combination with the letter slot 555 (300x115mm), which does not exceed a thickness of 20mm. The installation of the system is very simple and is done with 4 screws.

The dimensions allow a capacity of approx. 13 litres. With the lock on top, this letterbox is designed so that the removal door prevents mail from falling towards you. This letterbox spares no comparison, extremely high quality workmanship and precision. Every component including the walls and interior parts of this letterbox are made of stainless steel V2 A, polished.

• Inside door letterbox made of 1.5 mm stainless steel V2A 1.4301, ground.

• Quality manufacturing - Made in Germany.

• Optimal rain protection due to rain protection edge and water protection plate inside.

· Stainless steel cylinder lock; with dust protection flap & 2 keys.

• Opening door from top to bottom. So the mail cannot fall towards you.

• Fits letter trays: 555-BE-24, 555-BE-24-VAR

Important information:

## Abmessungen & Details

|                              | -                                                                                                                                                                                                                                                  |
|------------------------------|----------------------------------------------------------------------------------------------------------------------------------------------------------------------------------------------------------------------------------------------------|
| Number of parties:           | 1                                                                                                                                                                                                                                                  |
| Item withdrawal:             | Front                                                                                                                                                                                                                                              |
| Base material:               | Stainless steel                                                                                                                                                                                                                                    |
| Height single box in cm:     | 40,0                                                                                                                                                                                                                                               |
| Width single box in cm:      | 31,0                                                                                                                                                                                                                                               |
| Volume single box in liters: | : 13,4                                                                                                                                                                                                                                             |
| Depth in cm:                 | 10,0                                                                                                                                                                                                                                               |
| Weight in kg:                | 5,0                                                                                                                                                                                                                                                |
| Delivery condition:          | Delivery is assembled                                                                                                                                                                                                                              |
| Shipping information:        | Depending on the order volume, delivery is made by parcel shipment or bulky goods shipment. Partial deliveries are possible for products that can be disassembled (e.g., for floor-standing mailboxes, the stand & box can be shipped separately). |