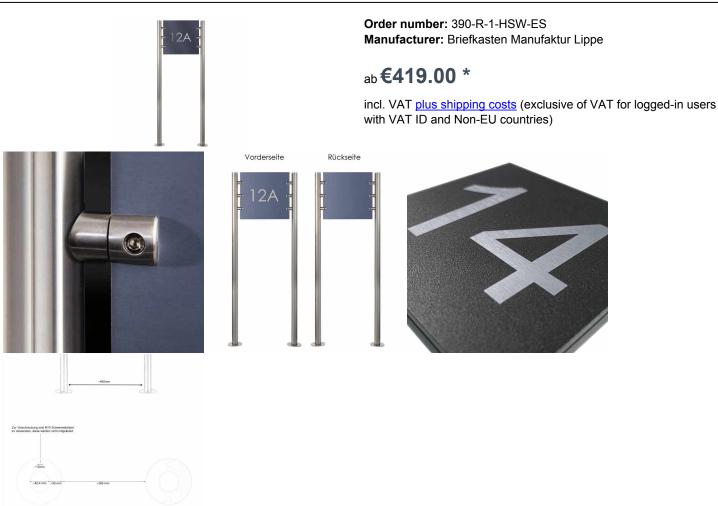

## Stainless steel house number sign freestanding BASIC 390 355x330 - RAL of your choice

High quality sign, freestanding made in Germany by Briefkasten Manufaktur. The ideal complement for our mailboxes in RAL color of your choice. The sign is made of high quality stainless steel V2A 1.4301. Design ELEGANCE is a discreet lettering in stainless steel, ground. By removing the powder coating, the polished stainless steel becomes visible and offers a high and noble contrast.

Thanks to the construction method, self-assembly is uncomplicated.

- Shield made of 2mm stainless steel V2A 1.4301, powder coated in RAL color.
- The system is created at the letterbox manufactory. German quality production "Made in Germany".
- House number, lasered out approx. 120-150mm high depending on the number of characters.
- The stand elements are made of 42.2 mm V2A stainless steel 1.4301, ground for screw mounting or for setting in concrete.

## Abmessungen & Details

| Base material:        | Stainless steel                                                                                                                                                                                                                                       |
|-----------------------|-------------------------------------------------------------------------------------------------------------------------------------------------------------------------------------------------------------------------------------------------------|
| Overall height in cm: | 120,0   150,0   170,0                                                                                                                                                                                                                                 |
| Total width in cm:    | 51,5                                                                                                                                                                                                                                                  |
| Depth in cm:          | 4,1                                                                                                                                                                                                                                                   |
| Weight in kg:         | 11,0                                                                                                                                                                                                                                                  |
| Delivery condition:   | Delivery is in blocks, stand elements / sign divided                                                                                                                                                                                                  |
| Shipping information: | Depending on the order volume, delivery is made by parcel shipment or bulky goods shipment. Partial<br>deliveries are possible for products that can be disassembled (e.g., for floor-standing mailboxes, the stand & box can be shipped separately). |