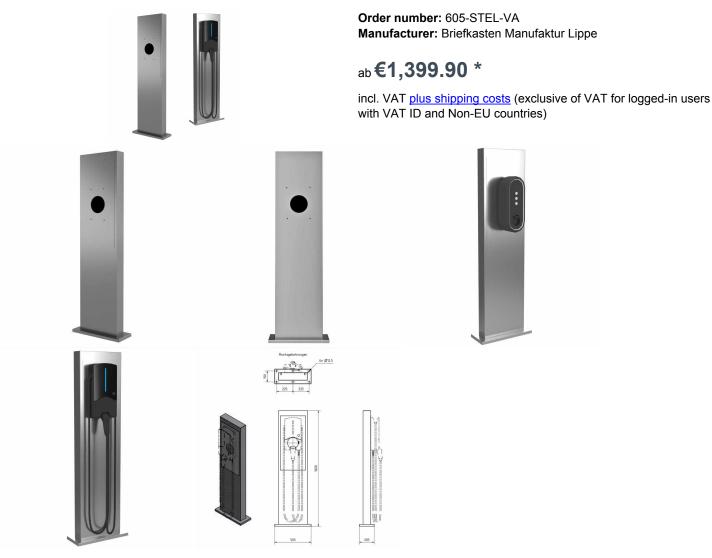

## Stainless steel pillar DESIGNER 605 - Wallbox prepared - Suitable for many wallbox manufacturers

High-quality manufactured column for the reception of wallboxes. The standing column is completely made of stainless steel V2A 1.4301. You will receive this standing column with the appropriate mounting hole for your wallbox (wallbox is not included). An invisible cable feed through the body is possible without any problems.

Thanks to the construction method, self-assembly is uncomplicated.

- High-quality pillar made of stainless steel V2A 1.4301 optionally ground or powder coated in RAL color of your choice.
- · Quality manufacturing Made in Germany Letterbox Manufaktur Lippe.
- The fully welded standing column is made of 1.5mm stainless steel V2A 1.4301. Height is 1.60 m.
- Mounting plate made of 2 mm stainless steel V2A 1.4301 optionally ground or powder coated in RAL color of your choice.
- · Mounting plate with suitable perforation for wallbox (see selection).
- · Invisible cable feed through the body possible.
- The pillar is equipped with a base plate made of 10mm stainless steel V2A 1.4301. This is finished with a cover panel.
- WITHOUT wallbox!

## **Abmessungen & Details**

| Base material:        | Stainless steel                                                                                                                      |
|-----------------------|--------------------------------------------------------------------------------------------------------------------------------------|
| Overall height in cm: | 160,0                                                                                                                                |
| Total width in cm:    | 40.0 (footplate 50.0)                                                                                                                |
| Depth in cm:          | 10.0 (foot plate 20.0)                                                                                                               |
| Weight in kg:         | 52,5                                                                                                                                 |
| Delivery condition:   | Delivery is completely assembled                                                                                                     |
| Shipping information: | Delivery by forwarding agent on one-way pallet. Before delivery, the forwarding agent will contact you by phone to arrange the date. |