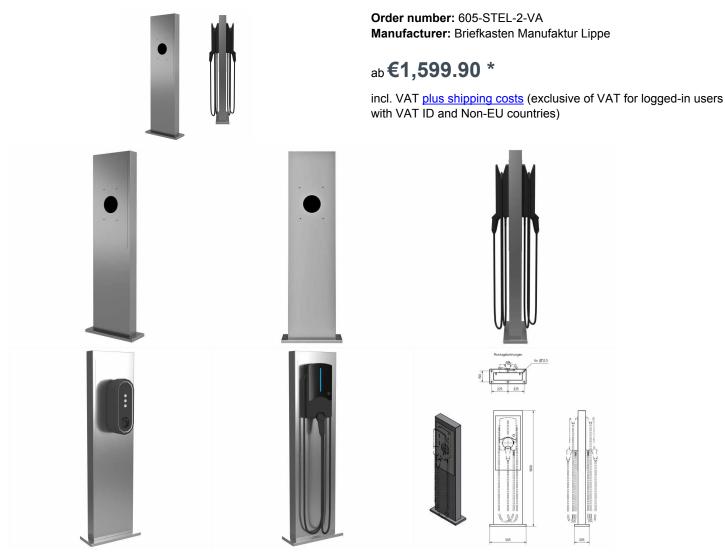

## Stainless steel pillar DESIGNER 605 for two wallboxes - Wallbox prepared - Suitable for many wallbox manufacturers

High-quality manufactured column for the reception of 2 wallboxes. The standing column is completely made of stainless steel V2A 1.4301. You will receive this standing column with the appropriate mounting hole for your wallbox (wallbox is not included). An invisible cable feed through the body is possible without any problems.

Thanks to the construction method, self-assembly is uncomplicated.

- High-quality pillar made of stainless steel V2A 1.4301 optionally ground or powder coated in RAL color of your choice.
- Quality manufacturing Made in Germany Letterbox Manufaktur Lippe.
- The fully welded standing column is made of 1.5mm stainless steel V2A 1.4301. Height is 1.60 m.
- Mounting plate made of 2 mm stainless steel V2A 1.4301 optionally ground or powder coated in RAL color of your choice.
- Mounting plate with suitable perforation for wallbox (see selection).
- · Invisible cable feed through the body possible.
- The pillar is equipped with a base plate made of 10mm stainless steel V2A 1.4301. This is finished with a cover panel.
- WITHOUT wallbox!

## **Abmessungen & Details**

Base material: Stainless steel

Overall height in cm: 160,0

Total width in cm: 40.0 (footplate 50.0) Depth in cm: 10.0 (foot plate 20.0)

Weight in kg:

**Delivery condition:** Delivery is completely assembled