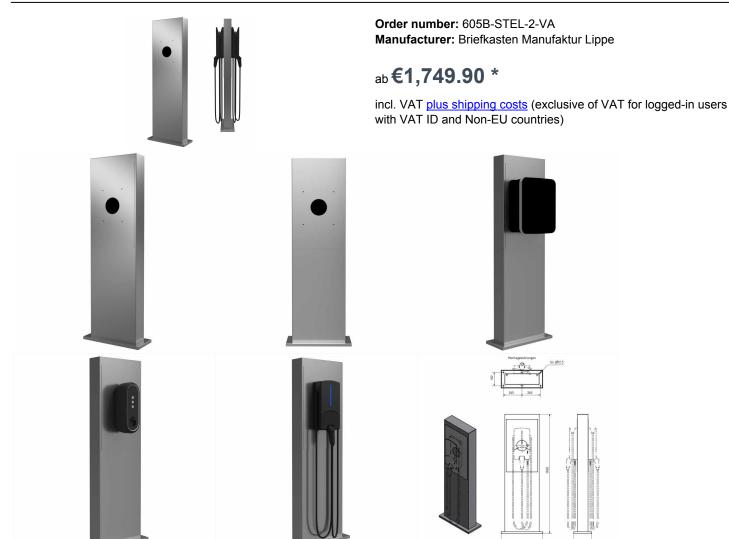

## Stainless steel pillar DESIGNER 605 BIG for two wallboxes - wallbox prepared - suitable for many wallbox manufacturers

High-quality manufactured column for the Aaufnahme of 2 wallboxes. The standing column is completely made of stainless steel V2A 1.4301.

You will receive this standing column with the appropriate mounting hole for your wallbox (wallbox is not included). An invisible cable feed through the body is possible without any problems.

Thanks to the construction method, self-assembly is uncomplicated.

- High-quality pillar made of stainless steel V2A 1.4301 optionally ground or powder coated in RAL color of your choice.
- Quality manufacturing Made in Germany Letterbox Manufaktur Lippe.
- The fully welded standing column is made of 2mm stainless steel V2A 1.4301. Height is 1.70 m.
- Mounting plate made of 2 mm stainless steel V2A 1.4301 optionally ground or powder coated in RAL color of your choice.
- Mounting plate with suitable perforation for wallbox (see selection).
- Invisible cable feed through the body possible.
- The pillar is equipped with a base plate made of 10mm stainless steel V2A 1.4301. This is finished with a cover panel.
- WITHOUT wallbox!