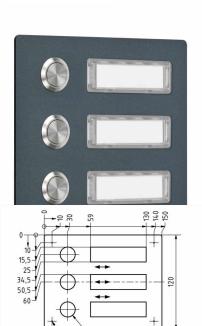

- Bell plate for 3 parties made of 2mm stainless steel, powder coated in RAL color fine structure matt.
- Round stainless steel bell push button, max. 24 V AC/DC, 1.5 A, IP 54 (pressure force limitation).
- Dimensions: 150 x 120 x 2 mm (W x H x D).
- Includes interchangeable nameplate (type 2).

## **Abmessungen & Details**

Number of bell buttons: 3

| Number of parties: | 3               |
|--------------------|-----------------|
| Base material:     | Stainless steel |
| Height in cm:      | 12,0            |
| Width in cm:       | 15,0            |
| Depth in cm:       | 0,2 + 3,0       |
|                    |                 |