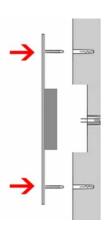

## Stainless steel bell plate 150x120 BASIC 421 powder coated with nameplate - 3 parties

The doorbell plate BASIC in RAL color has a very high quality finish and a robust stainless steel button. Installation is simple by inserting the supplied dowels into the masonry, then the element is "hammered" into the dowels. In this way, you achieve an optimal and secure fastening. The fixing material is included.