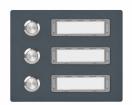

## Stainless steel bell plate 150x120 BASIC 421 powder coated with nameplate - 3 parties

The doorbell plate BASIC in RAL color has a very high quality finish and a robust stainless steel button. Installation is simple by inserting the supplied dowels into the masonry, then the element is "hammered" into the dowels. In this way, you achieve an optimal and secure fastening. The fixing material is included.

- Bell plate for 3 parties made of 2mm stainless steel, powder coated in RAL color fine structure matt.
- Round stainless steel bell push button, max. 24 V AC/DC, 1.5 A, IP 54 (pressure force limitation).
- Dimensions: 150 x 120 x 2 mm (W x H x D).
- Includes interchangeable nameplate (type 2).