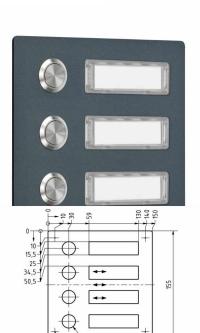

- Bell plate for 4 parties made of 2mm stainless steel, powder coated in RAL color fine structure matt.
- Round stainless steel bell push button, max. 24 V AC/DC, 1.5 A, IP 54 (pressure force limitation).
- Dimensions: 150 x 155 x 2 mm (W x H x D).
- Includes interchangeable nameplate (type 2).

## **Abmessungen & Details**

Number of bell buttons: 4

Number of parties: 4

Base material: Stainless steel

Height in cm: 15,5

Width in cm: 15,0

Depth in cm: 0,2 + 3,0