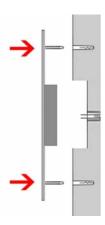

## Stainless steel bell plate 150x155 BASIC 421 powder coated with nameplate - 4 parties

The doorbell plate BASIC in RAL color has a very high quality finish and a robust stainless steel button. Installation is simple by inserting the supplied dowels into the masonry, then the element is "hammered" into the dowels. In this way, you achieve an optimal and secure fastening. The fixing material is included.