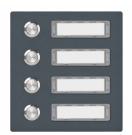

## Stainless steel bell plate 150x155 BASIC 421 powder coated with nameplate - 4 parties

The doorbell plate BASIC in RAL color has a very high quality finish and a robust stainless steel button. Installation is simple by inserting the supplied dowels into the masonry, then the element is "hammered" into the dowels. In this way, you achieve an optimal and secure fastening. The fixing material is included.

- Bell plate for 4 parties made of 2mm stainless steel, powder coated in RAL color fine structure matt.
- Round stainless steel bell push button, max. 24 V AC/DC, 1.5 A, IP 54 (pressure force limitation).
- Dimensions: 150 x 155 x 2 mm (W x H x D).
- Includes interchangeable nameplate (type 2).

## **Abmessungen & Details**

Number of bell buttons: 4

Number of parties: 4

Base material: Stainless steel

Height in cm: 15,5

Width in cm: 15,0

Depth in cm: 0,2 + 3,0