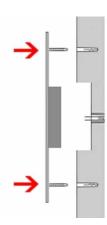

## Stainless steel bell plate 150x190 BASIC 421 powder coated with nameplate - 5 parties

The doorbell plate BASIC in RAL color has a very high quality finish and a robust stainless steel button. Installation is simple by inserting the supplied dowels into the masonry, then the element is "hammered" into the dowels. In this way, you achieve an optimal and secure fastening. The fixing material is included.