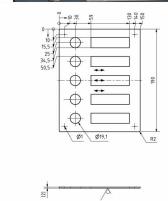

- Bell plate for 5 parties made of 2mm stainless steel, powder coated in RAL color fine structure matt.
- Round stainless steel bell button, max. 24 V AC/DC, 1.5 A, IP 54 (pressure force limitation).
- Dimensions: 150 x 190 x 2 mm (W x H x D).
- Includes interchangeable nameplate (type 2).

## **Abmessungen & Details**

Number of bell buttons: 5

| Number of parties: | 5               |
|--------------------|-----------------|
| Base material:     | Stainless steel |
| Height in cm:      | 19,0            |
| Width in cm:       | 15,0            |
| Depth in cm:       | 0,2 + 3,0       |