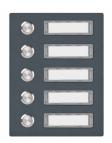

## Stainless steel bell plate 150x190 BASIC 421 powder coated with nameplate - 5 parties

The doorbell plate BASIC in RAL color has a very high quality finish and a robust stainless steel button. Installation is simple by inserting the supplied dowels into the masonry, then the element is "hammered" into the dowels. In this way, you achieve an optimal and secure fastening. The fixing material is included.

- Bell plate for 5 parties made of 2mm stainless steel, powder coated in RAL color fine structure matt.
- Round stainless steel bell button, max. 24 V AC/DC, 1.5 A, IP 54 (pressure force limitation).
- Dimensions: 150 x 190 x 2 mm (W x H x D).
- Includes interchangeable nameplate (type 2).