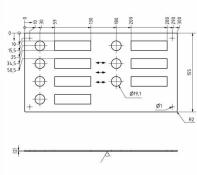

- Bell plate for 7 parties made of 2mm stainless steel, powder coated in RAL color fine structure matt.
- Round stainless steel bell push button, max. 24 V AC/DC, 1.5 A, IP 54 (pressure force limitation).
- Dimensions: 300 x 155 x 2 mm (W x H x D).
- Includes interchangeable nameplate (type 2).

## **Abmessungen & Details**

Number of bell buttons: 7

| Number of parties: 7 |              |
|----------------------|--------------|
| Base material: Sta   | inless steel |
| Height in cm: 15,    | 5            |
| Width in cm: 30,     | 0            |
| Depth in cm: 0,2     | + 3,0        |