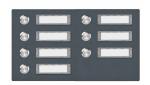

## Stainless steel bell plate 300x155 BASIC 421 powder coated with nameplate - 7 parties

The doorbell plate BASIC in RAL color has a very high quality finish and a robust stainless steel button. Installation is simple by inserting the supplied dowels into the masonry, then the element is "hammered" into the dowels. In this way, you achieve an optimal and secure fastening. The fixing material is included.

- Bell plate for 7 parties made of 2mm stainless steel, powder coated in RAL color fine structure matt.
- Round stainless steel bell push button, max. 24 V AC/DC, 1.5 A, IP 54 (pressure force limitation).
- Dimensions: 300 x 155 x 2 mm (W x H x D).
- Includes interchangeable nameplate (type 2).