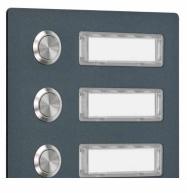

- Bell plate for 7 parties made of 2mm stainless steel, powder coated in RAL color fine structure matt.
- Round stainless steel bell push button, max. 24 V AC/DC, 1.5 A, IP 54 (pressure force limitation).
- Dimensions: 300 x 155 x 2 mm (W x H x D).
- Includes interchangeable nameplate (type 2).