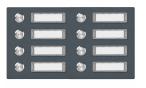

## Stainless steel bell plate 300x155 BASIC 421 powder coated with nameplate - 8 parties

The doorbell plate BASIC in RAL color has a very high quality finish and a robust stainless steel button. Installation is simple by inserting the supplied dowels into the masonry, then the element is "hammered" into the dowels. In this way, you achieve an optimal and secure fastening. The fixing material is included.

- Bell plate for 8 parties made of 2mm stainless steel, powder coated in RAL color fine structure matt.
- Round stainless steel bell button, max. 24 V AC/DC, 1.5 A, IP 54 (pressure force limitation).
- Dimensions: 300 x 155 x 2 mm (W x H x D).
- Includes interchangeable nameplate (type 2).