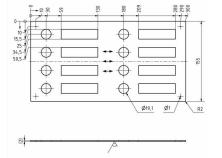

## Stainless steel bell plate 300x155 BASIC 421 powder coated with nameplate - 8 parties

The doorbell plate BASIC in RAL color has a very high quality finish and a robust stainless steel button. Installation is simple by inserting the supplied dowels into the masonry, then the element is "hammered" into the dowels. In this way, you achieve an optimal and secure fastening. The fixing material is included.

- Bell plate for 8 parties made of 2mm stainless steel, powder coated in RAL color fine structure matt.
- Round stainless steel bell button, max. 24 V AC/DC, 1.5 A, IP 54 (pressure force limitation).
- Dimensions: 300 x 155 x 2 mm (W x H x D).
- Includes interchangeable nameplate (type 2).

## **Abmessungen & Details**

| Number of bell buttons: | 8               |
|-------------------------|-----------------|
| Number of parties:      | 8               |
| Base material:          | Stainless steel |
| Height in cm:           | 15,5            |
| Width in cm:            | 30,0            |
| Depth in cm:            | 0,2 + 3,0       |