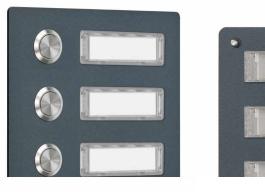

## Stainless steel bell plate 300x155 BASIC 421 powder coated with nameplate - 8 parties

The doorbell plate BASIC in RAL color has a very high quality finish and a robust stainless steel button. Installation is simple by inserting the supplied dowels into the masonry, then the element is "hammered" into the dowels. In this way, you achieve an optimal and secure fastening. The fixing material is included.

- Bell plate for 8 parties made of 2mm stainless steel, powder coated in RAL color fine structure matt.
- Round stainless steel bell button, max. 24 V AC/DC, 1.5 A, IP 54 (pressure force limitation).
- Dimensions: 300 x 155 x 2 mm (W x H x D).
- Includes interchangeable nameplate (type 2).