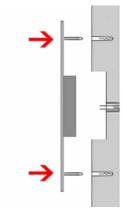

## Stainless steel bell plate 300x155 BASIC 421 powder coated with nameplate - 8 parties

The doorbell plate BASIC in RAL color has a very high quality finish and a robust stainless steel button. Installation is simple by inserting the supplied dowels into the masonry, then the element is "hammered" into the dowels. In this way, you achieve an optimal and secure fastening. The fixing material is included.