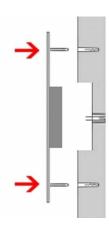

## Stainless steel bell plate 300x225 BASIC 421 powder coated with nameplate - 11 parties

The doorbell plate BASIC in RAL color has a very high quality finish and a robust stainless steel button. Installation is simple by inserting the supplied dowels into the masonry, then the element is "hammered" into the dowels. In this way, you achieve an optimal and secure fastening. The fixing material is included.