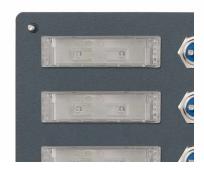

- Bell plate for 11 parties made of 2mm stainless steel, powder coated in RAL color fine structure matt.
- Round stainless steel bell button, max. 24 V AC/DC, 1.5 A, IP 54 (pressure force limitation).
- Dimensions: 300 x 225 x 2 mm (W x H x D).
- Includes interchangeable nameplate (type 2).