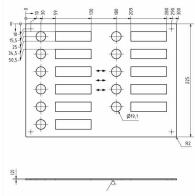

- Bell plate for 11 parties made of 2mm stainless steel, powder coated in RAL color fine structure matt.
- Round stainless steel bell button, max. 24 V AC/DC, 1.5 A, IP 54 (pressure force limitation).
- Dimensions: 300 x 225 x 2 mm (W x H x D).
- Includes interchangeable nameplate (type 2).

## **Abmessungen & Details**

Number of bell buttons: 11

Number of parties:11Base material:Stainless steelHeight in cm:22,5Width in cm:30,0Depth in cm:0,2 + 3,0