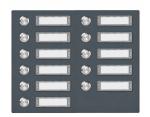

## Stainless steel bell plate 300x225 BASIC 421 powder coated with nameplate - 11 parties

The doorbell plate BASIC in RAL color has a very high quality finish and a robust stainless steel button. Installation is simple by inserting the supplied dowels into the masonry, then the element is "hammered" into the dowels. In this way, you achieve an optimal and secure fastening. The fixing material is included.

- Bell plate for 11 parties made of 2mm stainless steel, powder coated in RAL color fine structure matt.
- Round stainless steel bell button, max. 24 V AC/DC, 1.5 A, IP 54 (pressure force limitation).
- Dimensions: 300 x 225 x 2 mm (W x H x D).
- Includes interchangeable nameplate (type 2).

## **Abmessungen & Details**

Number of bell buttons: 11

Number of parties:11Base material:Stainless steelHeight in cm:22,5Width in cm:30,0Depth in cm:0,2 + 3,0