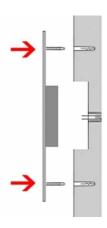

## Stainless steel bell plate 300x225 BASIC 421 powder coated with nameplate - 12 parties

The doorbell plate BASIC in RAL color has a very high quality finish and a robust stainless steel button. Installation is simple by inserting the supplied dowels into the masonry, then the element is "hammered" into the dowels. In this way, you achieve an optimal and secure fastening. The fixing material is included.