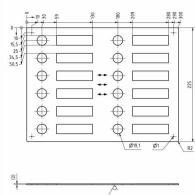

- Bell plate for 12 parties made of 2mm stainless steel, powder coated in RAL color fine structure matt.
- Round stainless steel bell button, max. 24 V AC/DC, 1.5 A, IP 54 (pressure force limitation).
- Dimensions: 300 x 225 x 2 mm (W x H x D).
- Includes interchangeable nameplate (type 2).

## **Abmessungen & Details**

Number of bell buttons: 12

Number of parties:12Base material:Stainless steelHeight in cm:22,5Width in cm:30,0Depth in cm:0,2 + 3,0