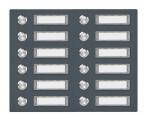

## Stainless steel bell plate 300x225 BASIC 421 powder coated with nameplate - 12 parties

The doorbell plate BASIC in RAL color has a very high quality finish and a robust stainless steel button. Installation is simple by inserting the supplied dowels into the masonry, then the element is "hammered" into the dowels. In this way, you achieve an optimal and secure fastening. The fixing material is included.

- Bell plate for 12 parties made of 2mm stainless steel, powder coated in RAL color fine structure matt.
- Round stainless steel bell button, max. 24 V AC/DC, 1.5 A, IP 54 (pressure force limitation).
- Dimensions: 300 x 225 x 2 mm (W x H x D).
- Includes interchangeable nameplate (type 2).