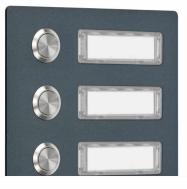

- Bell plate for 12 parties made of 2mm stainless steel, powder coated in RAL color fine structure matt.
- Round stainless steel bell button, max. 24 V AC/DC, 1.5 A, IP 54 (pressure force limitation).
- Dimensions: 300 x 225 x 2 mm (W x H x D).
- Includes interchangeable nameplate (type 2).