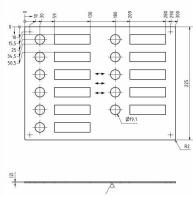

- Bell plate for 11 parties made of 2mm stainless steel V2A 1.4301, ground.
- Round stainless steel bell push button, max. 24 V AC/DC, 1.5 A, IP 54 (pressure force limitation).
- Dimensions: 300 x 225 x 2 mm (W x H x D).
- · Including changeable nameplate (type 2).

## **Abmessungen & Details**

Number of bell buttons: 11

Number of parties:11Base material:Stainless steelHeight in cm:22,5Width in cm:30,0Depth in cm:0,2 + 3,0