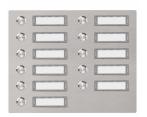

## Stainless steel bell plate 300x225 BASIC 422 with nameplate - 11 parties

The bell plate BASIC made of stainless steel V2A 1.4301, ground is very high quality workmanship and has a robust stainless steel button. Installation is simple by inserting the supplied dowels into the masonry, then the element is "hammered" into the dowels. In this way, you achieve an optimal and secure fastening. The fixing material is included.

- Bell plate for 11 parties made of 2mm stainless steel V2A 1.4301, ground.
- Round stainless steel bell push button, max. 24 V AC/DC, 1.5 A, IP 54 (pressure force limitation).
- Dimensions: 300 x 225 x 2 mm (W x H x D).
- · Including changeable nameplate (type 2).

## **Abmessungen & Details**

Number of bell buttons: 11

Number of parties:11Base material:Stainless steelHeight in cm:22,5Width in cm:30,0Depth in cm:0,2 + 3,0