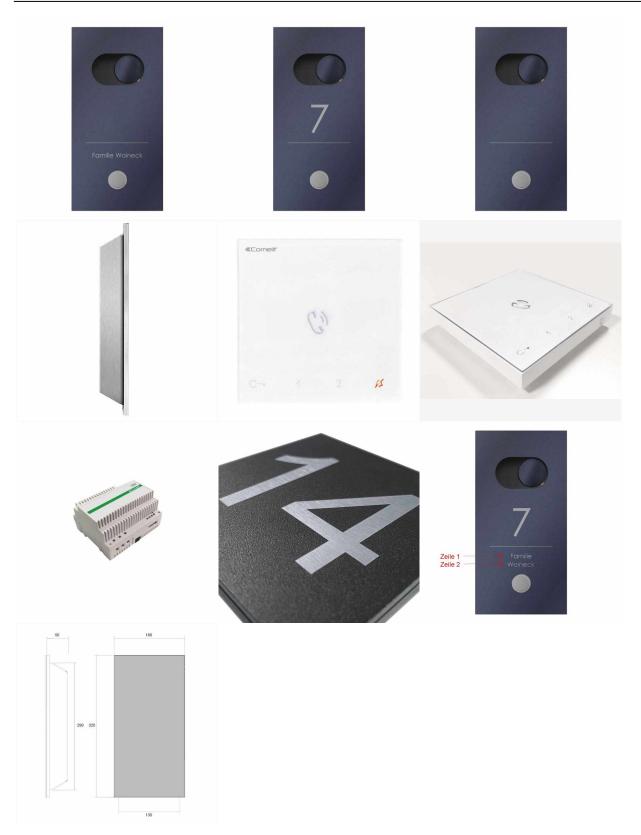

# Stainless steel door phone DESIGNER 529S Elegance I - RAL of your choice - Comelit AUDIO complete set

This simple and at the same time elegant doorbell plate fits seamlessly into the house facade. The front plate made of stainless steel V2A 1.4301 in your desired color is placed on a 5mm stainless steel frame and stands out slightly from the house wall in this respect. Integrated Comelit door intercom system including home station.

Our products have a high value, reliable functionality and their own identity. Made by Briefkasten Manufaktur.

- Door station made of 2 mm stainless steel V2A 1.4301.
- Front panel powder coated in RAL color of your choice.
- Installation box made of 2 mm stainless steel V2A 1.4301, 240 grain ground.
- Dimensions of bell plate W 160 mm x H 320 mm x D 8mm.
- Dimensions of installation box: W 130 mm x H 290 mm x D 50 mm
- · Optionally for flush mounting or surface mounting.
- 8-12V DC short-stroke bell push button with LED ring illumination in white.
- Incl. Comelit audio speaker 1621 with holder 1250U switch, 2-wire power supply 1210 and audio home station 6750W.

#### **Abmessungen & Details**

Base material: Stainless steel

Connection technology: 2-wire bus technology

Number of bell buttons: 1

**Height in cm:** 29,0 | 32,0

Width in cm: 13,0 | 16,0

Depth in cm: 5,2
Weight in kg: 4,0