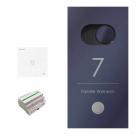

# Stainless steel door phone DESIGNER 529S Elegance I - RAL of your choice - Comelit AUDIO complete set

This simple and at the same time elegant doorbell plate fits seamlessly into the house facade. The front plate made of stainless steel V2A 1.4301 in your desired color is placed on a 5mm stainless steel frame and stands out slightly from the house wall in this respect. Integrated Comelit door intercom system including home station.

Our products have a high value, reliable functionality and their own identity. Made by Briefkasten Manufaktur.

- Door station made of 2 mm stainless steel V2A 1.4301.
- Front panel powder coated in RAL color of your choice.
- Installation box made of 2 mm stainless steel V2A 1.4301, 240 grain ground.
- Dimensions of bell plate W 160 mm x H 320 mm x D 8mm.
- Dimensions of installation box: W 130 mm x H 290 mm x D 50 mm
- · Optionally for flush mounting or surface mounting.
- 8-12V DC short-stroke bell push button with LED ring illumination in white.
- Incl. Comelit audio speaker 1621 with holder 1250U switch, 2-wire power supply 1210 and audio home station 6750W.