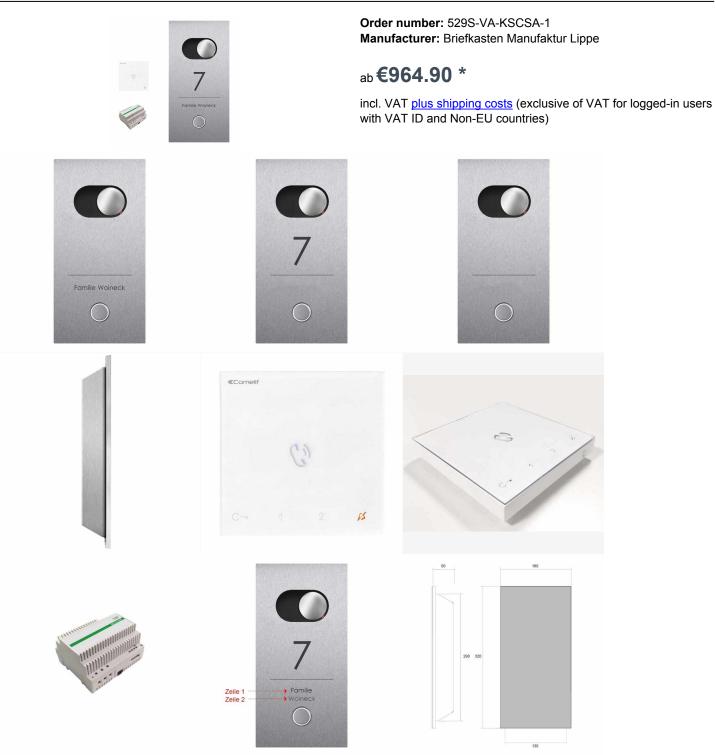

## Stainless steel door phone DESIGNER 529S Elegance I - polished stainless steel -Comelit AUDIO complete set

This simple and at the same time elegant doorbell plate fits seamlessly into the house facade. The front panel made of stainless steel V2A 1.4301, polished is placed on a 5mm stainless steel frame and stands out slightly from the house wall in this respect. Integrated Comelit door intercom system including apartment station.

Our products have a high value, reliable functionality and their own identity. Made by Briefkasten Manufaktur.

- Door station made of 2 mm stainless steel V2A 1.4301, 240 grain ground.
- Installation box made of 2 mm stainless steel V2A 1.4301, 240 grain ground.
- Dimensions of doorbell plate W 160 mm x H 320 mm x D 8mm.
- Dimensions of installation box: W 130 mm x H 290 mm x D 50 mm
- Optionally for flush mounting or surface mounting.
- 8-12V DC short-stroke bell push button with LED ring illumination in white.
- Incl. Comelit audio speaker 1621 with holder 1250U switch, 2-wire power supply 1210 and audio home station 6750W.

#### Abmessungen & Details

| Number of parties:      | 1                                                                                                                                                                                                                                                  |
|-------------------------|----------------------------------------------------------------------------------------------------------------------------------------------------------------------------------------------------------------------------------------------------|
| Base material:          | Stainless steel                                                                                                                                                                                                                                    |
| Connection technology:  | 2-wire bus technology                                                                                                                                                                                                                              |
| Number of bell buttons: | 1                                                                                                                                                                                                                                                  |
| Height in cm:           | 29,0   32,0                                                                                                                                                                                                                                        |
| Width in cm:            | 13,0   16,0                                                                                                                                                                                                                                        |
| Depth in cm:            | 5,2                                                                                                                                                                                                                                                |
| Weight in kg:           | 4,0                                                                                                                                                                                                                                                |
| Delivery condition:     | Delivery is assembled                                                                                                                                                                                                                              |
| Shipping information:   | Depending on the order volume, delivery is made by parcel shipment or bulky goods shipment. Partial deliveries are possible for products that can be disassembled (e.g., for floor-standing mailboxes, the stand & box can be shipped separately). |