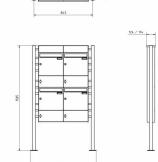

## **Abmessungen & Details**

| Number of parties:            | 4                                                                                                                                                                                                                                                     |
|-------------------------------|-------------------------------------------------------------------------------------------------------------------------------------------------------------------------------------------------------------------------------------------------------|
| Item withdrawal:              | Front                                                                                                                                                                                                                                                 |
| Base material:                | Stainless steel                                                                                                                                                                                                                                       |
| Height single box in cm:      | 33,0                                                                                                                                                                                                                                                  |
| Width single box in cm:       | 35,5                                                                                                                                                                                                                                                  |
| Volume single box in liters:  | 12,0   17,0                                                                                                                                                                                                                                           |
| Height letter slot in cm:     | 3,5                                                                                                                                                                                                                                                   |
| Width letter slot in cm:      | 32,5                                                                                                                                                                                                                                                  |
| Height letterbox system in cm | : 109,0                                                                                                                                                                                                                                               |
| Width letterbox system in cm: | 71,0                                                                                                                                                                                                                                                  |
| Overall height in cm:         | 150,0                                                                                                                                                                                                                                                 |
| Total width in cm:            | 89,0                                                                                                                                                                                                                                                  |
| Depth in cm:                  | 10,0   15,0                                                                                                                                                                                                                                           |
| Weight in kg:                 | 50,0                                                                                                                                                                                                                                                  |
| Delivery condition:           | Delivery is made in blocks, stand elements / letterbox divided                                                                                                                                                                                        |
| Shipping information:         | Depending on the order volume, delivery is made by parcel shipment or bulky goods shipment.<br>Partial deliveries are possible for products that can be disassembled (e.g., for floor-standing mailboxes, the stand & box can be shipped separately). |