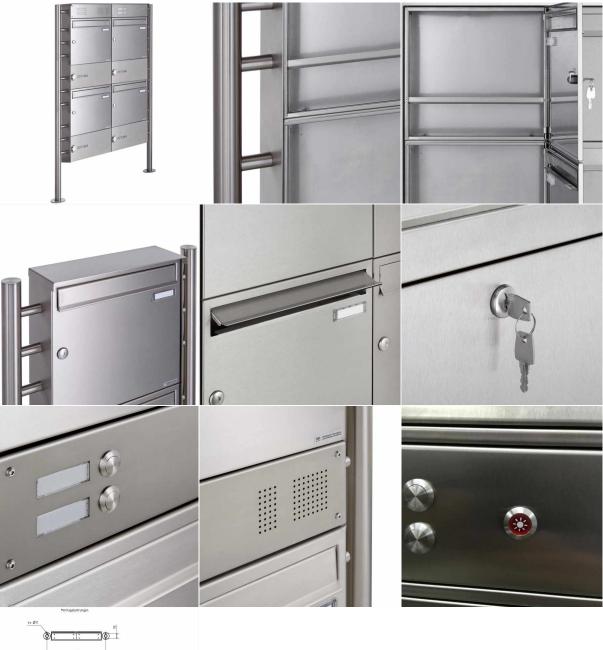

The complete mailbox system is made of weather-resistant stainless steel V2A 1.4301, ground. The very high-quality processing and the thought-out concept make this free-standing letterbox our top seller. A rain drainage edge for optimal water protection, a continuous rubber lip for quiet insertion, the solid interchangeable name plate, a practical mail holding bracket and the very robust lock characterize this free-standing letterbox. The side panel with protruding rain cover made of stainless steel V2A offers optimum protection against the weather and guarantees a very long service life.

• Insertion flap with noise-damping rubber seal for very quiet insertion of mail.

• The door opens from left to right.

• Newspaper compartment with door and toggle lock made of stainless steel V2A 1.4301, ground. Laser inscription "ZEITUNG" gray. Dimensions: 355x165x100/150mm.

• Incl. 2 keys with key number, changeable name plate (type 2) under the deposit flap and mail holding bracket.

• Large capacity due to optional mailbox depth +50 mm = approx. 17 I. Suitable for companies and households with very large mail volumes.

• Incl. side cladding + rain roof made of stainless steel V2A, ground.

#### · Bell box made of stainless steel V2A, polished

• Speech hole with universal adapter. (Intercom system / built-in speaker not included). Optionally also available without speech hole.

• Universal adapter is suitable for all commercially available built-in speakers (Siedle, Ritto, TCS, Busch-Jäger, Gira, Legrand Bticino,

ELCOM, Auerswald, Comelit and many more).

• Round stainless steel bell push type: Grothe Protact, max. 24 V AC/DC, 1.5 A, IP 54 (pressure force limitation).

· Anti-vandalism - the nameplate is dent-proof and impact-resistant, the plastic is flame-retardant.

• Cable access: Ø 10.4 mm (right side). Invisible cable routing through the stand element.

• The stand elements are made of 42.4 mm V2A stainless steel 1.4301, ground for screw mounting or setting in concrete.