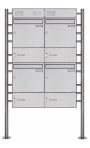

## 4-compartment free-standing letterbox Design BASIC Plus 381X ST-R with bell box & newspaper compartment closed - stainless steel V2A polished

Modern free-standing letterbox for 4 parties - made in Germany by Briefkasten Manufaktur.

The complete mailbox system is made of weather-resistant stainless steel V2A 1.4301, ground. The very high-quality processing and the thought-out concept make this free-standing letterbox our top seller. A rain drainage edge for optimal water protection, a continuous rubber lip for quiet insertion, the solid interchangeable name plate, a practical mail holding bracket and the very robust lock characterize this free-standing letterbox. The side panel with protruding rain cover made of stainless steel V2A offers optimum protection against the weather and guarantees a very long service life.

## · 4-compartment free-standing letterbox made of stainless steel V2A, ground

• The system is manufactured at Briefkasten Manufaktur. German quality production "Made in Germany".

• The letterbox complies with DIN/EN 13724. Throw-in size (3.5 cm x 32.5 cm) for C4 crosswise, large letters also fit in here without bending.