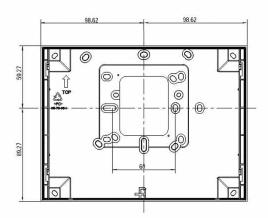

## **Abmessungen & Details**

Connection technology: 2-wire bus technology

**Depth in cm:** AP 1.7 | UP 5.4

Width in cm: 19,85 Height in cm: 16,2