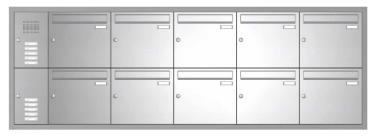

## Stainless steel flush-mounted mailbox system BASIC 534-UP - bell station - 10 parties - position station left - audio complete set

- · --- RETURN WITHOUT DAMAGE!---
- 10 parties mailbox system made of stainless steel V2A.
- German quality production "Made in Germany".
- Plaster cover frame made of stainless steel angle profile 30 x 30 mm, ground, withdrawal door made of stainless steel V2A, ground & inner housing made of galvanized steel, powder coated.
- The letterbox complies with DIN/EN 13724. Insert size (3.5 cm x 32.5 cm) for C4 crosswise, large letters also fit in here without bending.
- Insertion flaps with noise-dampening rubber buffers for very quiet insertion of mail.
- The removal door can be opened from left to right.
- Incl. 2 keys with key number, changeable name plate under the access flap and mail retaining bracket.

stand & box can be shipped separately).

- Incl. Comelit audio complete set.
- The inscriptions on the nameplates can be exchanged as required
- The mail retaining bracket prevents mail from falling out when the door is open.
- Function box with anti-vandalism bell button and speech screen with universal adapter on the back for installing commercially available built-in loudspeakers.