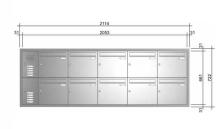

## **Abmessungen & Details**

**Shipping information:** 

Number of parties: 10 Item withdrawal: Front Base material: Steel galvanized, Stainless steel Height single box in cm: Width single box in cm: 37,0 Volume single box in liters: 12,0 Height letter slot in cm: 3.5 Width letter slot in cm: 32,5 Depth in cm: 10,0 Weight in kg: 55.0 **Delivery condition:** Delivery is completely assembled Depending on the order volume, delivery is made by parcel shipment or bulky goods shipment. Partial