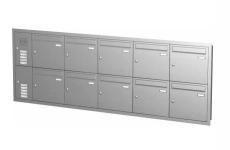

## Stainless steel flush-mounted mailbox system BASIC 534-UP - bell station - 10 parties - position station left - audio complete set

- · --- RETURN WITHOUT DAMAGE!---
- 10 parties mailbox system made of stainless steel V2A.
- German quality production "Made in Germany".
- Plaster cover frame made of stainless steel angle profile 30 x 30 mm, ground, withdrawal door made of stainless steel V2A, ground & inner housing made of galvanized steel, powder coated.
- The letterbox complies with DIN/EN 13724. Insert size (3.5 cm x 32.5 cm) for C4 crosswise, large letters also fit in here without bending.
- Insertion flaps with noise-dampening rubber buffers for very quiet insertion of mail.
- The removal door can be opened from left to right.
- Incl. 2 keys with key number, changeable name plate under the access flap and mail retaining bracket.

stand & box can be shipped separately).

- Incl. Comelit audio complete set.
- The inscriptions on the nameplates can be exchanged as required
- The mail retaining bracket prevents mail from falling out when the door is open.
- Function box with anti-vandalism bell button and speech screen with universal adapter on the back for installing commercially available built-in loudspeakers.