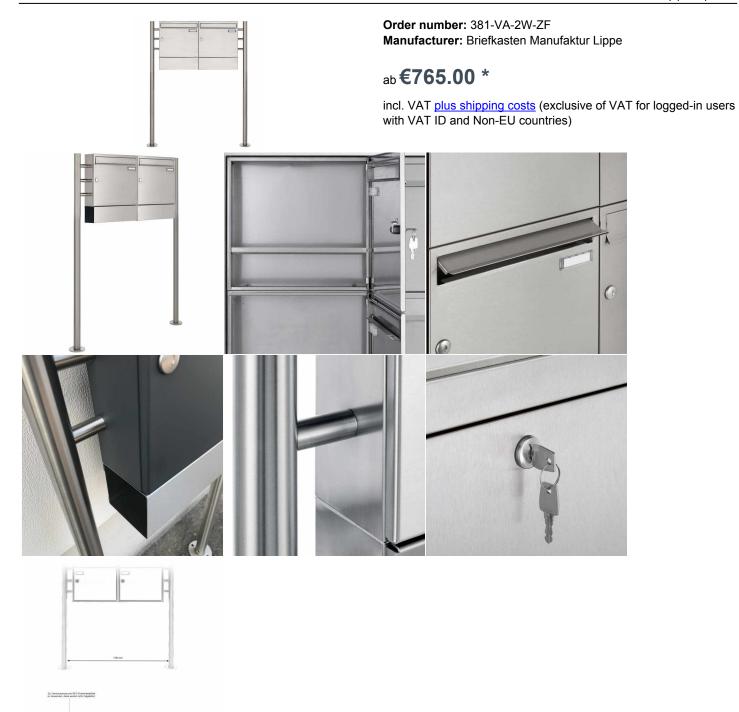

## 2-compartment Stainless steel free-standing letterbox Design BASIC 381 ST-R with newspaper compartment

High-quality stainless steel free-standing letterbox for 2 parties made in Germany by Briefkasten Manufaktur.

The complete mailbox system is made of weather-resistant stainless steel V2A, ground. The very high quality workmanship and the sophisticated concept make this stainless steel letterbox system our top seller. A rain drainage edge for optimal water protection, a double-edged insertion flap with rubber buffer, the solid change name plate, a practical mail holding bracket and the very robust lock distinguish this stainless steel letterbox system.

Thanks to the construction method, self-assembly is uncomplicated.

- · 2-compartment free-standing letterbox made of weatherproof V2A stainless steel 1.4301, grinded
- The system is created at the letterbox manufactory. German quality production "Made in Germany".
- The mailboxes comply with DIN/EN 13724. Insertion size (3.5 cm x 32.5 cm) for C4 crosswise, here fit even large letters without bending.
- Insertion flaps with noise-damping rubber buffers for very quiet insertion of mail.
- The doors can be opened from left to right.
- Incl. 2 keys with key number, changeable name plate under the access flap and mail holding bracket per mailbox.
- Newspaper compartments, open on both sides, made of stainless steel V2A, polished. Dimensions: 355x100x100mm.
- Additional rain protection can be achieved by the optional rain protection roof made of stainless steel V2A, polished.
- The stand elements are made of 42.4 mm V2A stainless steel 1.4301, ground for screw mounting or for setting in concrete.

## **Abmessungen & Details**

| Number of parties:            | 2                                                                                                                                                                                                                                                  |
|-------------------------------|----------------------------------------------------------------------------------------------------------------------------------------------------------------------------------------------------------------------------------------------------|
| Item withdrawal:              | Front                                                                                                                                                                                                                                              |
| Base material:                | Stainless steel                                                                                                                                                                                                                                    |
| Height single box in cm:      | 33,0                                                                                                                                                                                                                                               |
| Width single box in cm:       | 35,5                                                                                                                                                                                                                                               |
| Volume single box in liters:  | 12,0                                                                                                                                                                                                                                               |
| Height letter slot in cm:     | 3,5                                                                                                                                                                                                                                                |
| Width letter slot in cm:      | 32,5                                                                                                                                                                                                                                               |
| Height letterbox system in cm | : 43,0                                                                                                                                                                                                                                             |
| Width letterbox system in cm: | 71,0                                                                                                                                                                                                                                               |
| Overall height in cm:         | 120.0   150.0 + 7.0 attached rain canopy                                                                                                                                                                                                           |
| Total width in cm:            | 89,0                                                                                                                                                                                                                                               |
| Depth in cm:                  | 10,0                                                                                                                                                                                                                                               |
| Weight in kg:                 | 28,0                                                                                                                                                                                                                                               |
| Delivery condition:           | Delivery is made in blocks, stand elements / letterbox divided                                                                                                                                                                                     |
| Shipping information:         | Depending on the order volume, delivery is made by parcel shipment or bulky goods shipment. Partial deliveries are possible for products that can be disassembled (e.g., for floor-standing mailboxes, the stand & box can be shipped separately). |