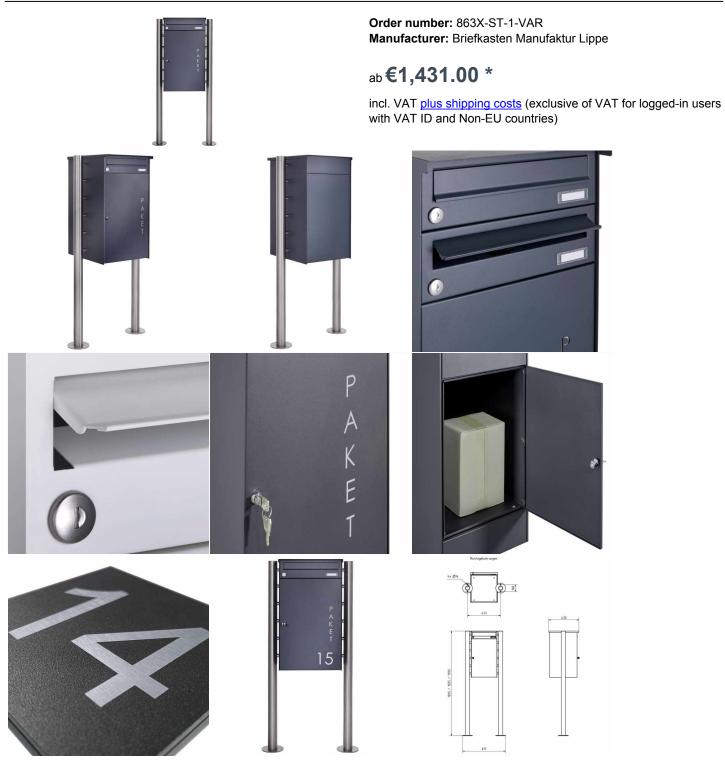

## Stainless steel parcel mailbox freestanding BASIC Plus 863X ST-R with parcel compartment 550x370 in RAL of your choice

Parcel reception independent of the delivery company! Every parcel deliverer (e.g. DHL, DPD, TNT, GLS, Hermes, etc.) can use this parcel box. This parcel box is especially suitable for large, but few (usually 1 pcs. per day) parcel shipments.

The parcel box is made of stainless steel V2A 1.4301, powder coated in RAL color, the standing elements are made of stainless steel V2A 1.4301, 240 grain ground. The very high quality workmanship and the sophisticated concept make this mailbox system our top seller. A rain drainage edge for optimal water protection, an insertion flap with rubber lip, the solid changeable name plate and the robust lock distinguish this free-standing letterbox. This mailbox is easy to clean and insensitive.

- Package mailbox completely made of stainless steel V2A 1.4301 with body / mailbox / package compartment powder coated in RAL color of your choice.
- Package compartment 370x550x385 mm (WHT) incl. package lock with snap-in lock. Including stainless steel laser inscription "PAKET".
- Volume parcel compartment: 77 liters, Max. Package size: 340 x 520 x 350 mm (WHT).
- Mailbox 370x110x385 mm (WHT). Removal from the front, the removal door opens from left to right.
- C4 letterbox from the front, large letters can be inserted without bending. Insertion flap with rubber lip.
- DIN EN 13724 compliant.
- Including 2 keys with key number per individual box and changeable name plate (type 2) under the access flap.
- Optional inscription house number approx. 80-100mm height.
- Close-fitting side cladding with integrated rain edge protruding to the front, roof plate folded over side plates made of 2 mm stainless steel V2A 1.4301, powder-coated.
- The stand elements are made of 60.0 mm stainless steel V2A 1.4301, ground for screw mounting or for setting in concrete. **Important information:**

## **Abmessungen & Details**

| Number of parties:             | 1                                                                                                                                    |
|--------------------------------|--------------------------------------------------------------------------------------------------------------------------------------|
| Item withdrawal:               | Front                                                                                                                                |
| Base material:                 | Stainless steel                                                                                                                      |
| Height single box in cm:       | BK 11.0   PK 55.0                                                                                                                    |
| Width single box in cm:        | BK 37.0   PK 37.0                                                                                                                    |
| Volume single box in liters:   | BK 15.0   PK 77.0                                                                                                                    |
| Height letter slot in cm:      | 3,5                                                                                                                                  |
| Width letter slot in cm:       | 32,5                                                                                                                                 |
| Height letterbox system in cm: | 66,7                                                                                                                                 |
| Width letterbox system in cm:  | 38,0                                                                                                                                 |
| Overall height in cm:          | 120,0   150,0   170,0                                                                                                                |
| Total width in cm:             | 53,0                                                                                                                                 |
| Depth in cm:                   | 39,0                                                                                                                                 |
| Weight in kg:                  | 35,0                                                                                                                                 |
| Delivery condition:            | Delivery is made in blocks, stand elements / letterbox divided                                                                       |
| Shipping information:          | Delivery by forwarding agent on one-way pallet. Before delivery, the forwarding agent will contact you by phone to arrange the date. |