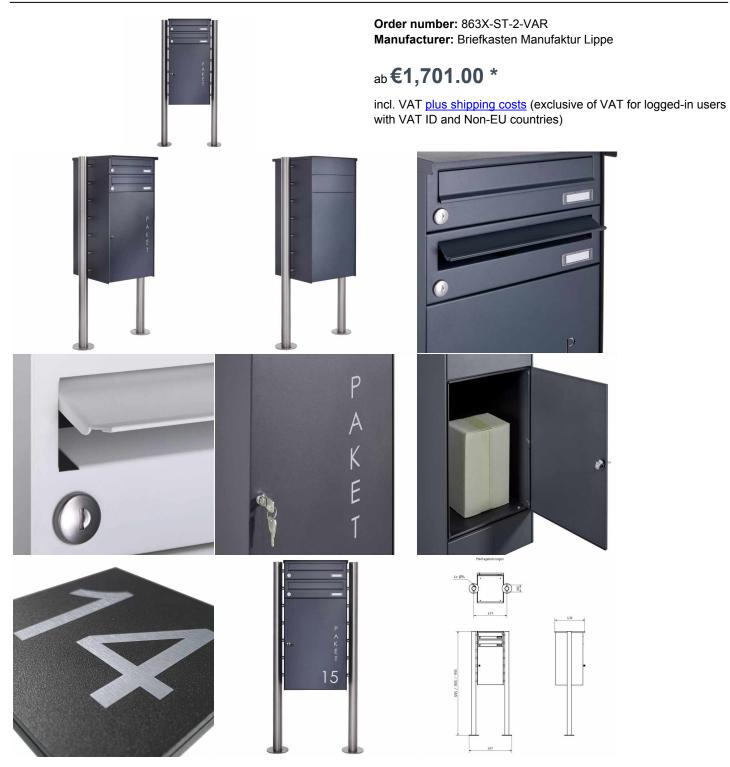

## 2-compartment Stainless steel parcel mailbox freestanding BASIC Plus 863X ST-R with parcel compartment 550x370 in RAL of your choice

Parcel reception independent of the delivery company! Every parcel deliverer (e.g. DHL, DPD, TNT, GLS, Hermes, etc.) can use this parcel box. This parcel box is especially suitable for large, but few (usually 1 pcs. per day) parcel shipments.

The parcel box is made of stainless steel V2A 1.4301, powder coated in RAL color, the standing elements are made of stainless steel V2A 1.4301, 240 grain ground. The very high quality workmanship and the sophisticated concept make this mailbox system our top seller. A rain drainage edge for optimal water protection, an insertion flap with rubber lip, the solid changeable name plate and the robust lock distinguish this free-standing letterbox. This mailbox is easy to clean and insensitive.

- Package mailbox completely made of stainless steel V2A 1.4301 with body / mailbox / package compartment powder coated in RAL color of your choice.
- Package compartment 370x550x385 mm (WHT) incl. package lock with snap-in lock. Including stainless steel laser inscription "PAKET".
- Volume parcel compartment: 77 liters, Max. Package size: 340 x 520 x 350 mm (WHT).
- With horizontal mailboxes (WHT 370x110x380mm). Removal from the front, the removal doors open from left to right.
- Insertion C4 crosswise from the front, here fit also large letters without bending. Insertion flap with rubber lip.
- DIN EN 13724 compliant.
- Including 2 keys with key number per individual box and changeable name plate (type 2) under the access flap.
- Optional inscription house number approx. 80-100mm height.
- Close-fitting side cladding with integrated rain edge protruding to the front, roof plate folded over side plates made of 2 mm stainless steel V2A 1.4301, powder-coated.
- The stand elements are made of 60.0 mm stainless steel V2A 1.4301, ground for screw mounting or for setting in concrete. **Important information:**

## Abmessungen & Details

| Number of parties:             | 2                                                                                                                                    |
|--------------------------------|--------------------------------------------------------------------------------------------------------------------------------------|
| Item withdrawal:               | Front                                                                                                                                |
| Base material:                 | Stainless steel                                                                                                                      |
| Height single box in cm:       | BK 11.0   PK 55.0                                                                                                                    |
| Width single box in cm:        | BK 37.0   PK 37.0                                                                                                                    |
| Volume single box in liters:   | BK 15.0   PK 77.0                                                                                                                    |
| Height letter slot in cm:      | 3,5                                                                                                                                  |
| Width letter slot in cm:       | 32,5                                                                                                                                 |
| Height letterbox system in cm: | : 77,8                                                                                                                               |
| Width letterbox system in cm:  | 38,0                                                                                                                                 |
| Overall height in cm:          | 120,0   150,0   170,0                                                                                                                |
| Total width in cm:             | 53,0                                                                                                                                 |
| Depth in cm:                   | 39,0                                                                                                                                 |
| Weight in kg:                  | 39,0                                                                                                                                 |
| Delivery condition:            | Delivery is made in blocks, stand elements / letterbox divided                                                                       |
| Shipping information:          | Delivery by forwarding agent on one-way pallet. Before delivery, the forwarding agent will contact you by phone to arrange the date. |