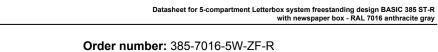

## 5-compartment Letterbox system freestanding design BASIC 385 ST-R with newspaper box - RAL 7016 anthracite gray

Modern free-standing letterbox for 5 parties made in Germany by Briefkasten Manufaktur.

The mailboxes are made of galvanized steel, powder coated in anthracite gray RAL 7016, the stand elements are made of weatherresistant stainless steel V2A, ground. The very high quality workmanship and the sophisticated concept make this mailbox system our top seller. A rain drainage edge for optimal water protection, an insertion flap with rubber lip, the solid changeable name plate and the robust lock distinguish this free-standing letterbox. This mailbox is easy to clean and insensitive.

Thanks to the construction method, self-assembly is uncomplicated.

- 5-compartment free-standing letterbox made of galvanized steel, powder coated in anthracite gray RAL 7016
- The system is made at the letterbox manufactory. German quality production "Made in Germany".
- The mailboxes comply with DIN/EN 13724. Insertion size (3.5 cm x 26.5 cm) for C4 high, here fit even large letters without bending.
- Insertion flaps with noise-damping rubber lip for very quiet insertion of mail.
- The doors can be opened from left to right.
- Incl. 2 keys with key number and change name plate under the access flap per mailbox.
- Newspaper box with door and toggle lock, powder coated in RAL color. Laser inscription "ZEITUNG" in contrasting color.

• Optionally with close-fitting side panel+rain cover made of stainless steel V2A, powder-coated in RAL 7016 anthracite gray fine structure matt.

• The stand elements are made of 60.0 mm V2A stainless steel 1.4301, ground for screw mounting or for setting in concrete. **Important information:** 