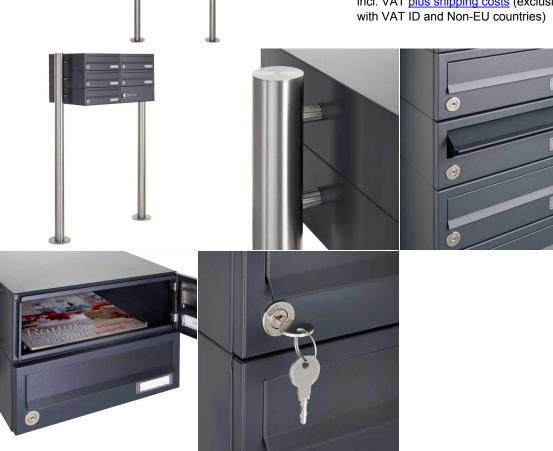

The mailboxes are made of galvanized steel, powder coated in anthracite gray RAL 7016, the stand elements are made of weatherresistant stainless steel V2A, ground. The very high quality workmanship and the sophisticated concept make this mailbox system our top seller. A rain drainage edge for optimal water protection, an insertion flap with rubber lip, the solid changeable name plate and the robust lock distinguish this free-standing letterbox. This mailbox is easy to clean and insensitive.

Thanks to the construction method, self-assembly is uncomplicated.

- 5-compartment free-standing letterbox made of galvanized steel, powder coated in anthracite gray RAL 7016
- The system is made at the letterbox manufactory. German quality production "Made in Germany".
- The mailboxes comply with DIN/EN 13724. Insertion size (3.5 cm x 26.5 cm) for C4 high, here fit even large letters without bending.
- Insertion flaps with noise-damping rubber lip for very quiet insertion of mail.
- The doors can be opened from left to right.
- Incl. 2 keys with key number and change name plate under the access flap per mailbox.
- Newspaper box with door and toggle lock, powder coated in RAL color. Laser inscription "ZEITUNG" in contrasting color.

• Optionally with close-fitting side panel+rain cover made of stainless steel V2A, powder-coated in RAL 7016 anthracite gray fine structure matt.

• The stand elements are made of 60.0 mm V2A stainless steel 1.4301, ground for screw mounting or for setting in concrete. **Important information:** 