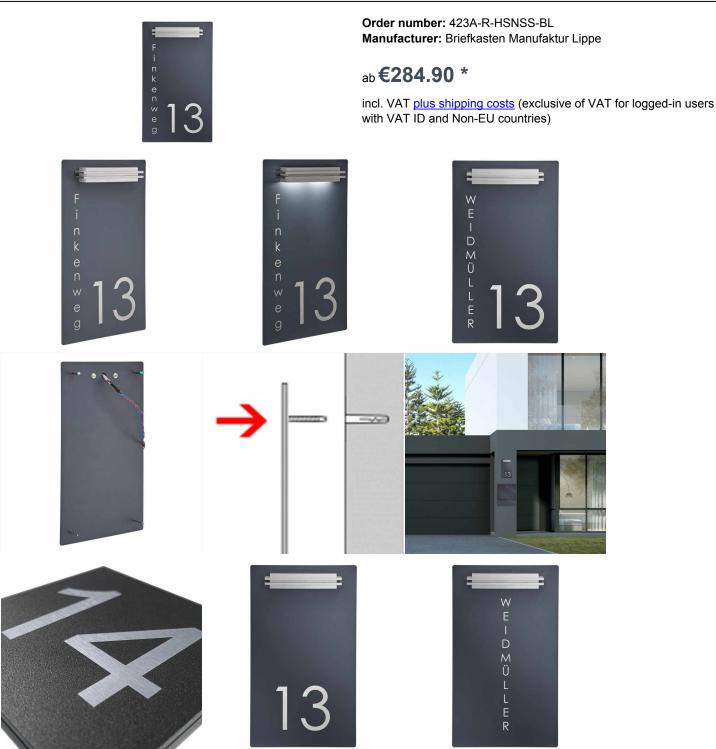

## Stainless steel sign Elegance 423A 225x395 - RAL at choice - LED lighting - house number - street o. name

High quality house number sign with LED lighting for wall mounting made in Germany by Briefkasten Manufaktur. The ideal complement for our mailboxes in RAL color of your choice. The sign is made of high quality stainless steel V2A 1.4301. Design ELEGANCE is a discreet lettering in stainless steel, ground. By removing the powder coating, the polished stainless steel becomes visible and offers a high and noble contrast.

- Sign made of 2mm stainless steel V2A 1.4301, powder coated in RAL color.
- The sign is created at the letterbox manufactory. German quality production "Made in Germany".

• High quality LED light strip made of stainless steel, polished. LED lighting 12V DC approx. 50mA / 1W, white. A power supply unit is included.

- Street name / name inscription, lasered out approx. 20-30mm wide depending on the number of characters.
- House number, lasered out approx. 70-100mm high depending on the number of characters.
- Dimensions: 225 x 395 x 2 mm (W x H x D).

## **Abmessungen & Details**

Base material: Stainless steel

Illuminant:LED, 1WHeight in cm:39,5Width in cm:22,5Depth in cm:5,2