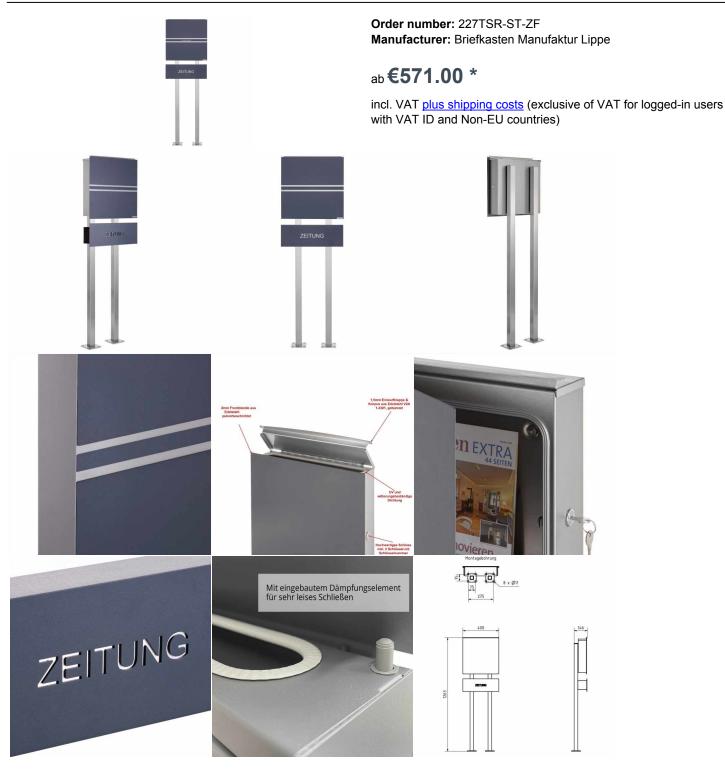

## Stainless steel design free-standing letterbox KÄSTNER with newspaper compartment - design line TWOSmall in RAL of your choice

Exclusive design mailbox for free-standing installation with front panels in RAL of your choice fine structure, matt as well as a design element with name inscription. This mailbox is solidly manufactured and the base material is completely made of stainless steel. Thus an optimal rust protection is given. Due to the structure is also an optimal water protection given.

The dimensions allow a capacity of about 13 liters, the insertion from the top guarantees even with DIN C4 envelopes and magazines or after several days of absence no crumpled mail. This wall mailbox is designed to keep your hands free when opening it, and the internal structure prevents mail from falling towards you. Due to the insertion from the top, the mail inside is optimally protected from the weather. The mailbox is weatherproof and waterproof. The lid and insertion is secured with a rubber seal against annoying rattling and water penetration.

- Design free-standing letterbox with front panels made of 2mm stainless steel, powder coated in RAL of your choice fine structure, matt.
- Newspaper box with body made of stainless steel V2A, polished and straight front panel made of 2mm stainless steel V2A, powder coated with an engraving in Arial font "ZEITUNG".
- Newspaper compartment can be used on both sides. Dimensions height in cm: 10,0 | front panel 14,0 width in cm: 35,5 | front panel 40,0.
- Body and access flap made of 1.5 mm stainless steel V2A, brushed.
- Insertion from above, C4 crosswise. Large letters fit in here without bending.
- Insertion flap made of stainless steel V2A 1.4301, ground with built-in damping element for very quiet closing.
- The insertion opening is equipped with a high-quality rubber seal all around.
- The removal door is also safely protected against moisture with sealing elements.
- With left-hinged door (lock on the right).
- The letterbox complies with DIN/EN 13724.
- High-quality, sturdy lock, side incl. 2 keys with key number.
- Incl. water protection plate/floor grate, so your mail always stays dry.
- Incl. mail holding plate, so the mail does not fall against you.
- Optional name inscription, lasered approx. 10-25mm high.
- The columns are made of 40 mm x 40 mm stainless steel V2A, ground for screw mounting or for setting in concrete.

## **Abmessungen & Details**

| •                            |                         |
|------------------------------|-------------------------|
| Number of parties:           | 1                       |
| Item withdrawal:             | Front                   |
| Base material:               | Stainless steel         |
| Height single box in cm:     | 37.0   Front panel 40.0 |
| Width single box in cm:      | 37.0   Front panel 40.0 |
| Volume single box in liters: | 13,0                    |
| Height letter slot in cm:    | 3,5                     |

Width letter slot in cm: 32,5

Overall height in cm: 120,0 | 150,0

**Depth in cm:** 10.0 + 4.0 Stand elements

Weight in kg: 12,0

**Delivery condition:** Delivery is made in blocks, stand elements / letterbox divided