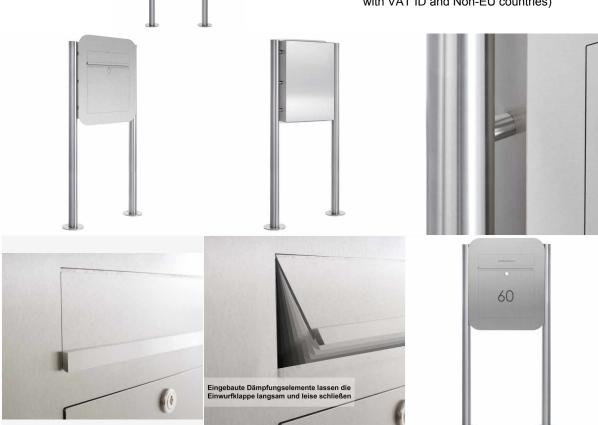

## Stainless steel mailbox free-standing DESIGNER Organic BIG ST-R

High quality mailbox freestanding the brand Briefkasten Manufaktur. A real eye-catcher among the mailboxes. Organic lines and straightforward design are characterized by the designer Organic mailbox. With a lot of volume and large throw-in flap for increased amounts of mail.

Our products have a high value, reliable functionality and their own identity. Made by Briefkasten Manufaktur.

- stainless steel mailbox free-standing made of 2 mm stainless steel V2A 1,4301, ground.
- extremely large volume of 21 liters, suitable for catalogs and newspapers.
- no visible screw or rivet.
- Fronts side post-withdrawal door 350 mm x 300 mm, to open from top to bottom. Including 2 key with key number.
- Settling from the front, dimensions of the insertion: W 35 cm x H 6.3 cm, C4 across. Here, very large letters and newspapers fit in without kinking.
- with built-in damping elements, which let the throw-in flap slowly and quietly close.
- · Optional name lettering, lasered approx. 10mm high.
- Optional house number label, lasered approx. 100mm high.
- The stand columns consist of 60.3 mm stainless steel V2A, ground for screw mounting or for concreting.

### Important information:

In order to achieve optimal water protection of your post, the mailbox or the mailbox system should be under a canopy if possible. The post is only protected from moisture and pollution when the flap is completely thrown and closed. In certain extreme weather conditions, water can still occur (according to DIN EN 13724 to 1ccm). This is not a reason for complaint.