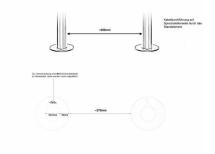

### **Abmessungen & Details**

| Number of parties:           | 1                                                                                                                                                                                                                                                  |
|------------------------------|----------------------------------------------------------------------------------------------------------------------------------------------------------------------------------------------------------------------------------------------------|
| Item withdrawal:             | Front                                                                                                                                                                                                                                              |
| Base material:               | Stainless steel                                                                                                                                                                                                                                    |
| Height single box in cm:     | 51,0   59,0                                                                                                                                                                                                                                        |
| Width single box in cm:      | 41,0   48,0                                                                                                                                                                                                                                        |
| Volume single box in liters: | 21,0                                                                                                                                                                                                                                               |
| Height letter slot in cm:    | 6,3                                                                                                                                                                                                                                                |
| Width letter slot in cm:     | 35,0                                                                                                                                                                                                                                               |
| Overall height in cm:        | 120,0   150,0                                                                                                                                                                                                                                      |
| Total width in cm:           | 57,5                                                                                                                                                                                                                                               |
| Depth in cm:                 | 10,0                                                                                                                                                                                                                                               |
| Weight in kg:                | 28,0                                                                                                                                                                                                                                               |
| Delivery condition:          | Delivery is made in blocks, stand elements / letterbox divided                                                                                                                                                                                     |
| Shipping information:        | Depending on the order volume, delivery is made by parcel shipment or bulky goods shipment. Partial deliveries are possible for products that can be disassembled (e.g., for floor-standing mailboxes, the stand & box can be shipped separately). |