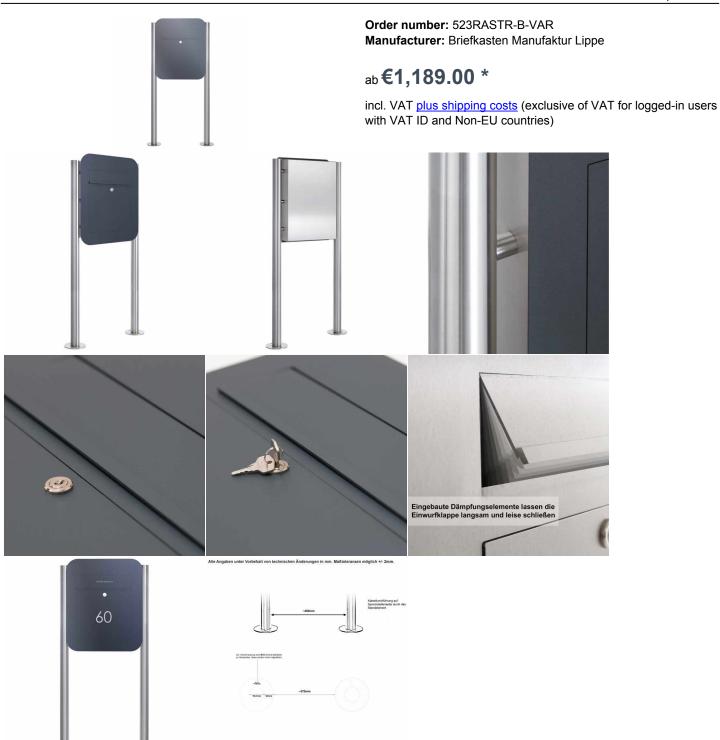

## Stainless steel mailbox free-standing DESIGNER Organic BIG ST-R powdercoated

High quality mailbox freestanding the brand Briefkasten Manufaktur. A real eye-catcher among the mailboxes. Organic lines and straightforward design are characterized by the designer Organic mailbox. With a lot of volume and large throw-in flap for increased amounts of mail.

Our products have a high value, reliable functionality and their own identity. Made by Briefkasten Manufaktur.

• stainless steel mailbox free-standing made of 2 mm stainless steel V2A 1,4301, front panel powder-coated in RAL/DB Color.

- extremely large volume of 21 liters, suitable for catalogs and newspapers.
- no visible screw or rivet.

• Fronts side post-withdrawal door 350 mm x 300 mm, to open from top to bottom. Including 2 key with key number.

• Settling from the front, dimensions of the insertion: W 35 cm x H 6.3 cm, C4 across. Here, very large letters and newspapers fit in without kinking.

- with built-in damping elements, which let the throw-in flap slowly and quietly close.
- Optional name lettering, lasered approx. 10mm high.
- Optional house number label, lasered approx. 100mm high.
- The stand columns consist of 60.3 mm stainless steel V2A, ground for screw mounting or for concreting.