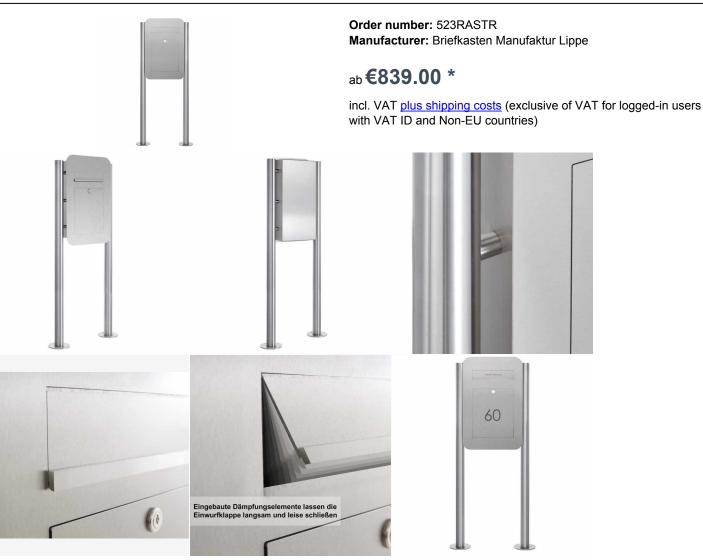

## Stainless steel mailbox free-standing DESIGNER Organic ST-R - stainless steel sanded

High quality mailbox freestanding the brand Briefkasten Manufaktur. A real eye-catcher among the mailboxes. Organic lines and straightforward design are characterized by the designer mailbox organic.

Our products have a high value, reliable functionality and their own identity. Made by Briefkasten Manufaktur.

• stainless steel mailbox free-standing made of 2 mm stainless steel V2A 1,4301, ground.

- no visible screw or rivet.
- Fronts side post-withdrawal door 240 mm x 300 mm, to open from top to bottom. Including 2 key with key number.
- Settling from the front, throw-in size B 24 cm x H 3.5 cm suitable for C4.
- with built-in damping elements, which let the throw-in flap slowly and quietly close.
- Optional name lettering, lasered approx. 10mm high.
- Optional house number label, lasered approx. 100mm high.
- The stand columns consist of 42.4 mm stainless steel V2A, ground for screw mounting or for concreting.

## **Abmessungen & Details**

| Number of parties:           | 1                                                                                                                                                                                                                                                  |
|------------------------------|----------------------------------------------------------------------------------------------------------------------------------------------------------------------------------------------------------------------------------------------------|
| Item withdrawal:             | Front                                                                                                                                                                                                                                              |
| Base material:               | Stainless steel                                                                                                                                                                                                                                    |
| Height single box in cm:     | 51,0   59,0                                                                                                                                                                                                                                        |
| Width single box in cm:      | 31,0   37,0                                                                                                                                                                                                                                        |
| Volume single box in liters: | 16,0                                                                                                                                                                                                                                               |
| Height letter slot in cm:    | 3,5                                                                                                                                                                                                                                                |
| Width letter slot in cm:     | 24,0                                                                                                                                                                                                                                               |
| Overall height in cm:        | 120,0   150,0                                                                                                                                                                                                                                      |
| Total width in cm:           | 47,5                                                                                                                                                                                                                                               |
| Depth in cm:                 | 10,0                                                                                                                                                                                                                                               |
| Weight in kg:                | 22,0                                                                                                                                                                                                                                               |
| Delivery condition:          | Delivery is made in blocks, stand elements / letterbox divided                                                                                                                                                                                     |
| Shipping information:        | Depending on the order volume, delivery is made by parcel shipment or bulky goods shipment. Partial deliveries are possible for products that can be disassembled (e.g., for floor-standing mailboxes, the stand & box can be shipped separately). |