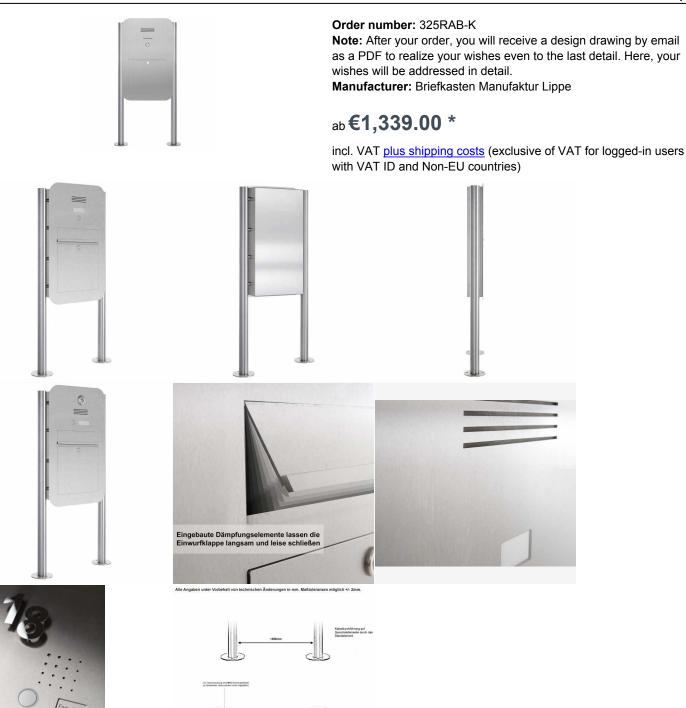

## stainless steel mailbox freestanding designer organic Big ST-R- Clean Editionindividually

High quality mailbox free-standing the brand mailbox manufactory with extra volume (21 liters) & extra large throw-in (6.3cm x 35cm). This is a real eye-catcher among the mailboxes. Organic lines and straightforward design are characterized by the designer Organic mailbox. Our products have a high value, reliable functionality and their own identity. Made by mailbox manufactory.

very high quality manual work!

• The mailbox consists of 2mm stainless steel V2A 1.4301, 240 grain ground; Dimensions: height 780 mm; Width: 480 mm; Depth 100 mm.

- Fronts side post-withdrawal door 350 mm x 300 mm, to open from top to bottom. Including 2 key with key number.
- Settling from the front, dimensions of the insertion: W 35 cm x H 6.3 cm, C4 across. Here, very large letters fit without kinking.
- with built-in damping elements, which let the throw-in flap slowly and quietly close.
- optionally interchangeable name tag made of stainless steel with laser lettering or name tag made of plexi.

• Optionally with house number in polished optics (67mm high), offset or house number approx. 70mm high (max. 3-digit) with powersaving LED lighting 12V DC approx. 50mA / 1W, white.

• 8-12V DC Kurzhub bell button with LED ring lighting (blue, white, red or green). The lighting of the bell button cannot be supplied by the control unit. It must be connected to an additional power supply 8-12 V DC.

- Optional is an 8-12V DC short-lived light button with pictogram.
- Preparation (installation speaker not included) for intercom.
- Optional with universal adapter for all commercially available installation speakers.
- Optional preparation (not in the scope of delivery) for a camera.

• The stand columns consist of 60.3 mm stainless steel V2A 1,4301. Invisible cable routing through the stand columns.