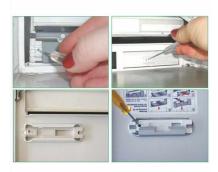

The installation is done via the nameplate opening (legally protected). When the tenant moves out, remove the nameplate. The Stopy letterbox flap lock is inserted into the nameplate opening from the outside and locked from the inside - done. The flap is blocked and the deliverer sees at first glance that the flat is empty. When the apartment is re-rented, the Stopy is removed and the name tag is put back into the opening. Stopy can be used several times and your letterbox remains permanently beautiful. **The advantages of the Stopy letterbox flap lock** 