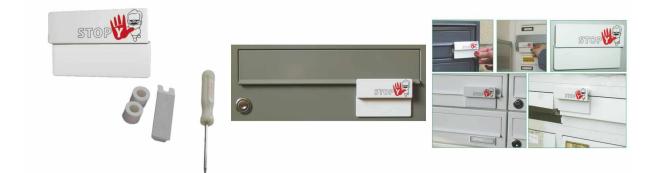

## Stopy letterbox flap lock for mounting in the punched hole of the name plate

The Stopy plastic letterbox flap lock is mounted over the nameplate opening and protects against unwanted mail delivery. This is useful when the tenant moves out, for example. In this way, you efficiently protect yourself from overfilled letterboxes during transitional periods.

The installation is done via the nameplate opening (legally protected). When the tenant moves out, remove the nameplate. The Stopy letterbox flap lock is inserted into the nameplate opening from the outside and locked from the inside - done. The flap is blocked and the deliverer sees at first glance that the flat is empty. When the apartment is re-rented, the Stopy is removed and the name tag is put back into the opening. Stopy can be used several times and your letterbox remains permanently beautiful. **The advantages of the Stopy letterbox flap lock** 

- Your letterbox remains clean and tidy
- You don't have to deal with former tenant's mail and junk mail.
- Stopy is suitable for many types of letterboxes.
- · Stopy can be used several times.
- Tool-free mounting via the nameplate.
- Fits all letterbox types of the BASIC collection.