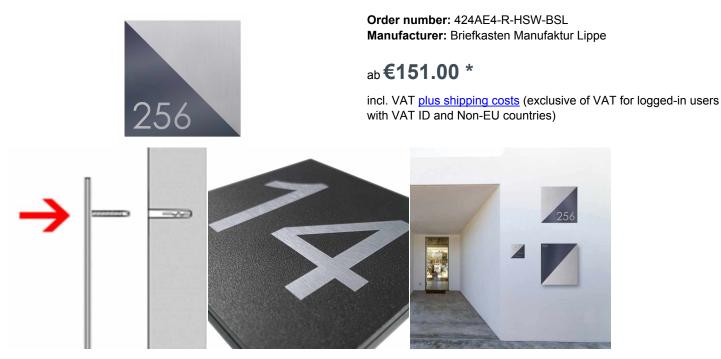

## Stainless steel house number sign 424AE4 400x400 - Elegance IV - RAL of your choice

High quality house number sign for wall mounting made in Germany by Briefkasten Manufaktur. The ideal complement for our mailboxes in RAL color of your choice. The sign is made of high quality stainless steel V2A 1.4301. Design ELEGANCE is a discreet lettering in stainless steel, ground. By removing the powder coating, the polished stainless steel becomes visible and offers a high and noble contrast.

Installation is simple by inserting the supplied dowels into the masonry, then the element is "hammered" into the dowels. In this way, you achieve an optimal and secure fastening. The fixing material is included.

- Shield made of 2mm stainless steel V2A 1.4301, powder coated in RAL color.
- Attached front panel 1.5 mm stainless steel, ground.
- The sign is created at the letterbox manufactory. German quality production "Made in Germany".
- Dimensions: 400 x 400 x 3.5 (+30.0) mm (W x H x D).
- House number, laser cut approx. 80-100mm high depending on the number of characters.