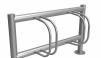

## ACHIM bicycle stand - polished stainless steel V2A - one-sided wheel adjustment

The noble bicycle stand ACHIM with curved holding brackets arouses an organic appearance by the round forms, which fits into each modern arranged environment. The bicycle stand is completely made of stainless steel V2A 1.4301 grinded and available in 4 different sizes. Material and workmanship are characterized by the highest quality. Durable weather resistance and absolute robustness against high mechanical loads are a matter of course for this multiple stand for bicycles. In addition, the bicycle stand ACHIM allows theft-proof parking of bicycles, as all components are welded.

- Bicycle stand completely made of stainless steel V2A 1.4301, 240 grain ground.
- The bike stand is made at the mailbox manufactory. German quality production "Made in Germany".
- · Suitable for one-sided wheel adjustment.
- Tire width 60 mm.
- Wheel distance 430 mm.
- Adjustment angle 90°.
- Stainless steel stirrup made of Ø 15 mm round steel, 240 grain ground.
- The uprights and crossbars are made of 60.3 mm stainless steel V2A 1.4301, 240 grain ground for either screw mounting or setting in concrete.