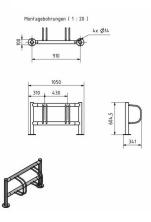

## **Abmessungen & Details**

Base material: Stainless steel

Overall height in cm: 60,5

**Total width in cm:** 97.0 | 140.0 | 183.0 | 226.0 (without footplate)

**Depth in cm:** 30.0 (without footplate)

Weight in kg: 25,0 - 75,0