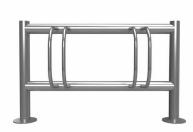

## ACHIM bicycle stand - polished stainless steel V2A - one-sided wheel adjustment

The noble bicycle stand ACHIM with curved holding brackets arouses an organic appearance by the round forms, which fits into each modern arranged environment. The bicycle stand is completely made of stainless steel V2A 1.4301 grinded and available in 4 different sizes. Material and workmanship are characterized by the highest quality. Durable weather resistance and absolute robustness against high mechanical loads are a matter of course for this multiple stand for bicycles. In addition, the bicycle stand ACHIM allows theft-proof parking of bicycles, as all components are welded.

- Bicycle stand completely made of stainless steel V2A 1.4301, 240 grain ground.
- The bike stand is made at the mailbox manufactory. German quality production "Made in Germany".
- · Suitable for one-sided wheel adjustment.
- Tire width 60 mm.
- Wheel distance 430 mm.
- Adjustment angle 90°.
- Stainless steel stirrup made of Ø 15 mm round steel, 240 grain ground.
- The uprights and crossbars are made of 60.3 mm stainless steel V2A 1.4301, 240 grain ground for either screw mounting or setting in concrete.