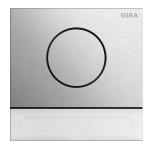

# GIRA System 106 door station module with commissioning button

#### Attention without button! See necessary accessories!

Compact language module with call button prepared for communication between inside and outside. A high-quality microphone and a weatherproof speaker ensure good understanding. Voltage supply via 2-wire bus. Additional connection for ZV (e.g. necessary from 3rd camera module). All other system 106 modules (except language module) are supplied with voltage via the door station module

The GIRA System 106 is an real metal installation system in puristic-edlem design without frame, based on a basic size of 106.5 × 106.5 mm. With the modular door station in GIRA System 106, hospitality begins on the doorstep. From the call button, language and camera module to the information and blind module, all functions present themselves in a coherent overall picture. In the dark, the backlested call buttons with labeling field provide good readability and an appealing appearance.