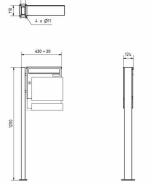

## **Abmessungen & Details**

Shipping information:

| •                              |                                                                                             |
|--------------------------------|---------------------------------------------------------------------------------------------|
| Number of parties:             | 1                                                                                           |
| Item withdrawal:               | Front                                                                                       |
| Base material:                 | Stainless steel                                                                             |
| Height single box in cm:       | BK 33.0   ZF 10.0                                                                           |
| Width single box in cm:        | 35,5                                                                                        |
| Volume single box in liters:   | 12,0                                                                                        |
| Height letter slot in cm:      | 3,5                                                                                         |
| Width letter slot in cm:       | 32,5                                                                                        |
| Height letterbox system in cm: | : 45,2                                                                                      |
| Width letterbox system in cm:  | 38,0                                                                                        |
| Overall height in cm:          | 120,0                                                                                       |
| Total width in cm:             | 42.0 + 2.0 aperture                                                                         |
| Depth in cm:                   | 10.0 + 2.5 Rain canopy/panel                                                                |
| Weight in kg:                  | 16,0                                                                                        |
|                                | Depending on the order volume, delivery is made by parcel shipment or bulky goods shipment. |