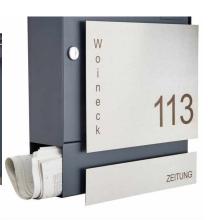

The complete mailbox free-standing with a newspaper box consists of stainless steel V2A, powder-coated in RAL color. The stainless steel panel with its house number and name lettering in gray is ground with 240-part grain. The very high-quality workmanship and the well thought-out concept make this mailbox our darling. A rain drain edge for optimal water protection, a continuous rubber lip for low throw-in, the stainless steel changing sign in RAL color with optional labeling "Advertising No thanks", a practical postal stop and the very robust door lock draw this mailbox free-standing.

- Letterbox free-standing made of stainless steel V2A 1.4301, powder-coated in RAL color.
- Front cover made of 1.5mm stainless steel V2A 1.4301, 240-part grain. High quality and UV-resistant laser lettering in gray.
- The mailbox is created at the mailbox manufactory. German quality production "Made in Germany".
- The mailbox corresponds to the DIN/EN 13724. Involving size (3.5 cm x 32.5 cm) for C4, large letters also fit in here without kinking.
- throw-in flap with noise-damping rubber seal for very quiet throw-in mail.
- The door can be opened from left to right.
- Incl. 2 Key with key number, stainless steel changing sign in RAL Color with optional labeling "Advertising No Thank you" under the throw-in flap and postal stop.
- Newspaper box, open on both sides made of stainless steel V2A, powder-coated in RAL color. Dimensions: 355x100x100mm. Dilment with lettering "Zeitung".
- Incl. Side cladding and tight-fitting rain roof made of 1.5mm stainless steel V2A, powder-coated in RAL color.
- The pillar consists of 80x40mm stainless steel V2A 1,4301, powder-coated in body color for screw mounting or for concreting. **Important information:**