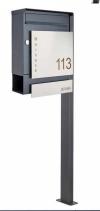

## 1 pillars stainless steel mailbox free-standing Fanny 374a with newspaper box-RAL of your choice- Blend stainless steel ground

The new mailbox free-standing Fanny is the ideal post recipient for everyday life. The mailbox with its cheeky and at the same time modern optics is a real eye-catcher.

The complete mailbox free-standing with a newspaper box consists of stainless steel V2A, powder-coated in RAL color. The stainless steel panel with its house number and name lettering in gray is ground with 240-part grain. The very high-quality workmanship and the well thought-out concept make this mailbox our darling. A rain drain edge for optimal water protection, a continuous rubber lip for low throw-in, the stainless steel changing sign in RAL color with optional labeling "Advertising No thanks", a practical postal stop and the very robust door lock draw this mailbox free-standing.

- Letterbox free-standing made of stainless steel V2A 1.4301, powder-coated in RAL color.
- Front cover made of 1.5mm stainless steel V2A 1.4301, 240-part grain. High quality and UV-resistant laser lettering in gray.
- The mailbox is created at the mailbox manufactory. German quality production "Made in Germany".
- The mailbox corresponds to the DIN/EN 13724. Involving size (3.5 cm x 32.5 cm) for C4, large letters also fit in here without kinking.
- throw-in flap with noise-damping rubber seal for very quiet throw-in mail.
- The door can be opened from left to right.
- Incl. 2 Key with key number, stainless steel changing sign in RAL Color with optional labeling "Advertising No Thank you" under the throw-in flap and postal stop.
- Newspaper box, open on both sides made of stainless steel V2A, powder-coated in RAL color. Dimensions: 355x100x100mm. Dilment with lettering "Zeitung".
- Incl. Side cladding and tight-fitting rain roof made of 1.5mm stainless steel V2A, powder-coated in RAL color.
- The pillar consists of 80x40mm stainless steel V2A 1,4301, powder-coated in body color for screw mounting or for concreting. **Important information:**