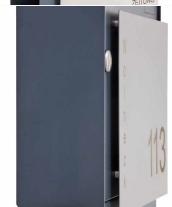

## 1 pillars stainless steel mailbox free-standing Fanny 374a with newspaper box-RAL of your choice- Blend stainless steel ground

The new mailbox free-standing Fanny is the ideal post recipient for everyday life. The mailbox with its cheeky and at the same time modern optics is a real eye-catcher.

The complete mailbox free-standing with a newspaper box consists of stainless steel V2A, powder-coated in RAL color. The stainless steel panel with its house number and name lettering in gray is ground with 240-part grain. The very high-quality workmanship and the well thought-out concept make this mailbox our darling. A rain drain edge for optimal water protection, a continuous rubber lip for low throw-in, the stainless steel changing sign in RAL color with optional labeling "Advertising No thanks", a practical postal stop and the very robust door lock draw this mailbox free-standing.