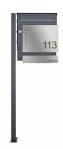

## 1 pillars stainless steel mailbox free-standing Fanny 374a with newspaper box-RAL of your choice- Blend stainless steel ground

The new mailbox free-standing Fanny is the ideal post recipient for everyday life. The mailbox with its cheeky and at the same time modern optics is a real eye-catcher.

The complete mailbox free-standing with a newspaper box consists of stainless steel V2A, powder-coated in RAL color. The stainless steel panel with its house number and name lettering in gray is ground with 240-part grain. The very high-quality workmanship and the well thought-out concept make this mailbox our darling. A rain drain edge for optimal water protection, a continuous rubber lip for low throw-in, the stainless steel changing sign in RAL color with optional labeling "Advertising No thanks", a practical postal stop and the very robust door lock draw this mailbox free-standing.

- Letterbox free-standing made of stainless steel V2A 1.4301, powder-coated in RAL color.
- Front cover made of 1.5mm stainless steel V2A 1.4301, 240-part grain. High quality and UV-resistant laser lettering in gray.
- The mailbox is created at the mailbox manufactory. German quality production "Made in Germany".
- The mailbox corresponds to the DIN/EN 13724. Involving size (3.5 cm x 32.5 cm) for C4, large letters also fit in here without kinking.
- throw-in flap with noise-damping rubber seal for very quiet throw-in mail.
- The door can be opened from left to right.
- Incl. 2 Key with key number, stainless steel changing sign in RAL Color with optional labeling "Advertising No Thank you" under the throw-in flap and postal stop.
- Newspaper box, open on both sides made of stainless steel V2A, powder-coated in RAL color. Dimensions: 355x100x100mm. Dilment with lettering "Zeitung".
- Incl. Side cladding and tight-fitting rain roof made of 1.5mm stainless steel V2A, powder-coated in RAL color.
- The pillar consists of 80x40mm stainless steel V2A 1,4301, powder-coated in body color for screw mounting or for concreting. **Important information:**