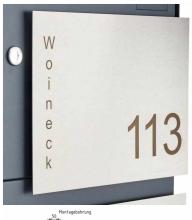

## 1 pillars stainless steel mailbox free-standing Fanny 374a with newspaper box-RAL of your choice- Blend stainless steel ground

The new mailbox free-standing Fanny is the ideal post recipient for everyday life. The mailbox with its cheeky and at the same time modern optics is a real eye-catcher.

The complete mailbox free-standing with a newspaper box consists of stainless steel V2A, powder-coated in RAL color. The stainless steel panel with its house number and name lettering in gray is ground with 240-part grain. The very high-quality workmanship and the well thought-out concept make this mailbox our darling. A rain drain edge for optimal water protection, a continuous rubber lip for low throw-in, the stainless steel changing sign in RAL color with optional labeling "Advertising No thanks", a practical postal stop and the very robust door lock draw this mailbox free-standing.

- Letterbox free-standing made of stainless steel V2A 1.4301, powder-coated in RAL color.
- Front cover made of 1.5mm stainless steel V2A 1.4301, 240-part grain. High quality and UV-resistant laser lettering in gray.
- The mailbox is created at the mailbox manufactory. German quality production "Made in Germany".
- The mailbox corresponds to the DIN/EN 13724. Involving size (3.5 cm x 32.5 cm) for C4, large letters also fit in here without kinking.
- throw-in flap with noise-damping rubber seal for very quiet throw-in mail.
- The door can be opened from left to right.
- Incl. 2 Key with key number, stainless steel changing sign in RAL Color with optional labeling "Advertising No Thank you" under the throw-in flap and postal stop.
- Newspaper box, open on both sides made of stainless steel V2A, powder-coated in RAL color. Dimensions: 355x100x100mm. Dilment with lettering "Zeitung".
- Incl. Side cladding and tight-fitting rain roof made of 1.5mm stainless steel V2A, powder-coated in RAL color.
- The pillar consists of 80x40mm stainless steel V2A 1,4301, powder-coated in body color for screw mounting or for concreting. **Important information:**