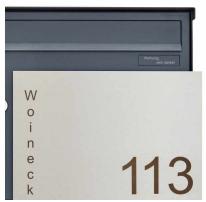

The complete mailbox free-standing with a newspaper box consists of stainless steel V2A, powder-coated in RAL color. The stainless steel panel with its house number and name lettering in gray is ground with 240-part grain. The very high-quality workmanship and the well thought-out concept make this mailbox our darling. A rain drain edge for optimal water protection, a continuous rubber lip for low throw-in, the stainless steel changing sign in RAL color with optional labeling "Advertising No thanks", a practical postal stop and the very robust door lock draw this mailbox free-standing.

- Letterbox free-standing made of stainless steel V2A 1.4301, powder-coated in RAL color.
- Front cover made of 1.5mm stainless steel V2A 1.4301, 240-part grain. High quality and UV-resistant laser lettering in gray.
- The mailbox is created at the mailbox manufactory. German quality production "Made in Germany".
- The mailbox corresponds to the DIN/EN 13724. Involving size (3.5 cm x 32.5 cm) for C4, large letters also fit in here without kinking.
- throw-in flap with noise-damping rubber seal for very quiet throw-in mail.
- The door can be opened from left to right.
- Incl. 2 Key with key number, stainless steel changing sign in RAL Color with optional labeling "Advertising No Thank you" under the throw-in flap and postal stop.
- Newspaper box, open on both sides made of stainless steel V2A, powder-coated in RAL color. Dimensions: 355x100x100mm. Dilment with lettering "Zeitung".
- Incl. Side cladding and tight-fitting rain roof made of 1.5mm stainless steel V2A, powder-coated in RAL color.
- The pillar consists of 80x40mm stainless steel V2A 1,4301, powder-coated in body color for screw mounting or for concreting. **Important information:**