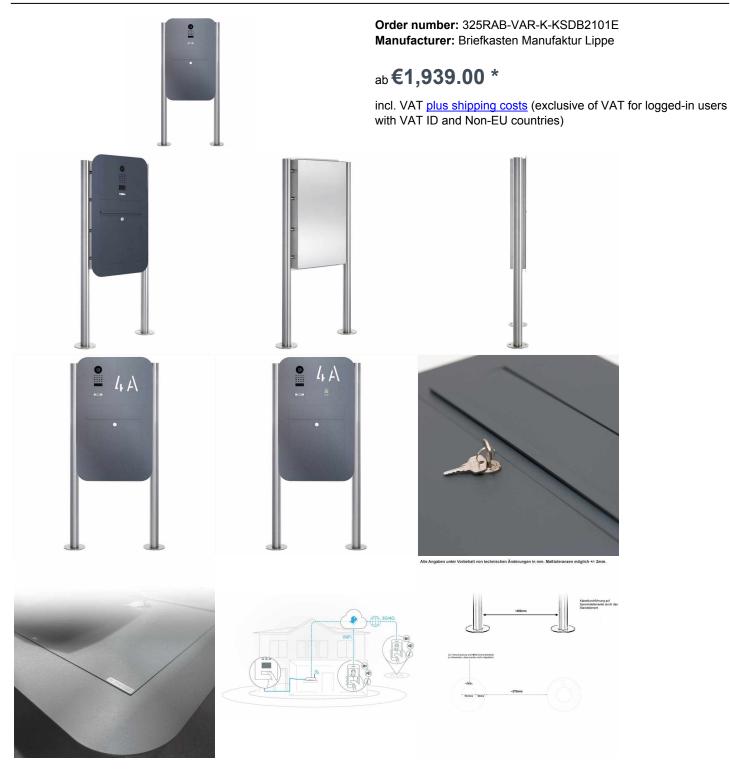

# Stainless steel free-standing letterbox Designer Organic BIG ST-R with DoorBird D2100E or D1100E video intercom - RAL of your choice

High-quality manufactured free-standing letterbox of the brand letterbox manufacture in extra large format. Integrated DoorBird IP video door station D2100E or D1100E. The DoorBird IP Video Door Station D2100E or D1100E is the smart solution for your front door. The IP Video Door Station can be operated as a standalone unit or integrated into an existing smart home platform. Even existing, classic installations such as a door chime or an electric door and gate opener can continue to be used with DoorBird and controlled via the app.

This is a real eye-catcher among mailboxes. Organic lines and no-frills design distinguish the designer mailbox Organic. Our products have a high value, reliable functionality and their own identity. Made by Briefkasten Manufaktur. DoorBird was not only invented and developed in Germany, but is also produced in Berlin to this day. At DoorBird, "Made in Germany" is not just a seal, but a lived philosophy. The IP video door stations are manufactured in the DoorBird manufactory to guarantee the highest quality, durability and customer satisfaction.

- The mailbox is made of 2mm stainless steel V2A 1.4301, 240 grain ground, front panel powder coated in RAL color. Dimensions: height 780 mm; width: 480 mm; depth 100 mm.
- Frontal mail removal door 350 mm x 300 mm, to be opened from top to bottom. Incl. 2 keys with key number.
- Mail slot from front, dimensions of slot: W 35 cm x H 6.3 cm, C4 landscape. Very large letters fit in without bending.
- Front panel protrudes 2 cm all around.
- Optionally with house number, backlit in white incl. EVN LED power supply / transformer IP65 12V/DC 0.1-4W for the LED lighting of the house number.
- The columns are made of 60.3 mm stainless steel V2A 1.4301, ground. Invisible cable routing through the columns.
- Incl. DoorBird IP video door station D2100E or D1100E installed.