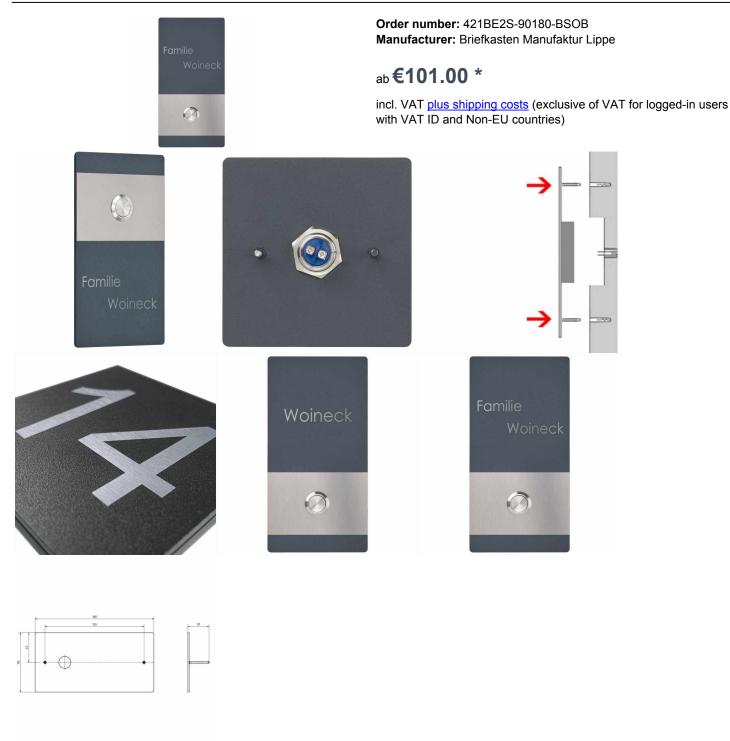

## Stainless steel bell plate BASIC 421BE2S-90180 - Elegance II - powder coated - RECTANGULAR

The doorbell plate BASIC in RAL color and a stainless steel trim is very high quality processed and has a robust stainless steel button. The inscription of the house number and the name in stainless steel look very elegant and modern. Installation is simple by inserting the supplied dowels into the masonry, then the element is "hammered" into the dowels. In this way you achieve an optimal and secure fastening. The fixing material is included.

- Bell plate made of 2mm stainless steel, powder coated in RAL color + attached trim made of 2mm stainless steel, ground.
- Round stainless steel bell push button, max. 24 V AC/DC, 1.5 A, IP 54 (pressure force limitation).
- Dimensions: 90 x 180 x 2 mm (W x H x D).
- Optional name inscription, lasered approx. 7-10mm high.

## **Abmessungen & Details**

| Number of bell buttons: 1 |  |
|---------------------------|--|
|---------------------------|--|

| Number of parties: | 1               |
|--------------------|-----------------|
| Base material:     | Stainless steel |
| Height in cm:      | 18,0            |
| Width in cm:       | 9,0             |
| Depth in cm:       | 0,2             |