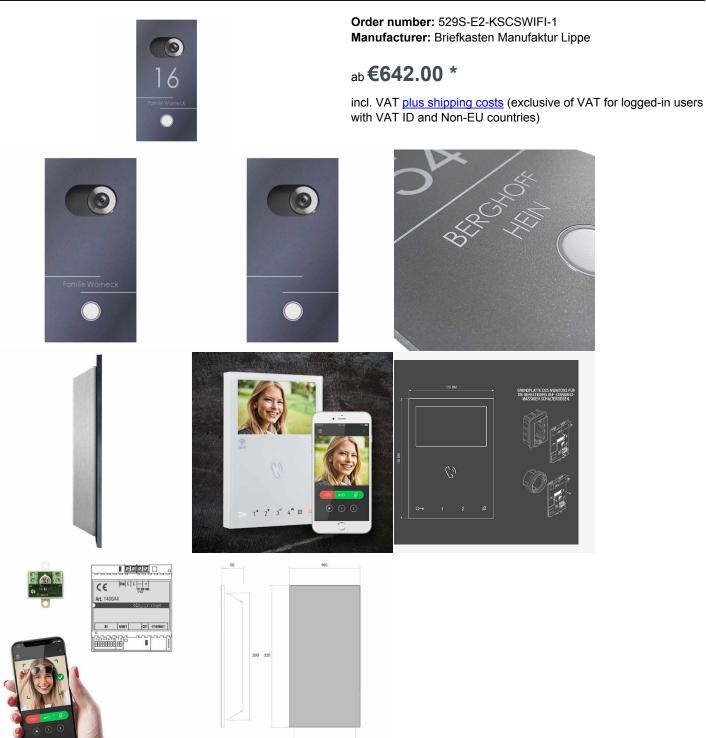

# Stainless steel video door station DESIGNER 529S Elegance II - RAL of your choice - Comelit VIDEO Complete kit

This simple and at the same time elegant doorbell plate fits seamlessly into the house facade. The front panel made of stainless steel V2A 1.4301 in your desired color is placed on a 5mm stainless steel frame and stands out slightly from the house wall in this respect. The Comelit video intercom is an innovative solution with features such as facial recognition, voice commands and operation via app with your smartphone. Completely pre-programmed for easy installation - connect 2 wires and DONE! Optionally with gateway without home station or with WiFi home station.

• Door station made of 2 mm stainless steel V2A 1.4301.

• Quality manufacturing - Made in Germany by Briefkasten Manufaktur Lippe.

• EU compliant: COMELIT as a guarantee for your data - the cloud server infrastructure belongs to COMELIT and is located in Europe (in Frankfurt, one of the most important financial centers in Europe and a major location for the data center industry) and is managed in partnership with the most important cloud provider in the world: Amazon AWS (Amazon Web Services).

- Front panel powder coated in RAL color of choice.
- Installation box made of 2 mm stainless steel V2A 1.4301, 240 grain ground.
- Dimensions of bell plate W 160 mm x H 320 mm x D 8 mm.
- Dimensions of installation box: W 130 mm x H 290 mm x D 50 mm
- Optionally for flush mounting or surface mounting.
- 8-12V DC short-stroke bell pushbutton with LED ring illumination in white.
- Optionally with name inscription approx. 10-20mm high.
- Optionally with house number inscription approx. 60-80mm high.

### Abmessungen & Details

| Number of parties:      | 1                                                                                                                                                                                                                                                  |
|-------------------------|----------------------------------------------------------------------------------------------------------------------------------------------------------------------------------------------------------------------------------------------------|
| Base material:          | Stainless steel                                                                                                                                                                                                                                    |
| Connection technology:  | 2-wire bus technology                                                                                                                                                                                                                              |
| Number of bell buttons: | 1                                                                                                                                                                                                                                                  |
| Height in cm:           | 29,0   32,0                                                                                                                                                                                                                                        |
| Width in cm:            | 13,0   16,0                                                                                                                                                                                                                                        |
| Depth in cm:            | 5,2                                                                                                                                                                                                                                                |
| Weight in kg:           | 4,0                                                                                                                                                                                                                                                |
| Delivery condition:     | Delivery is assembled                                                                                                                                                                                                                              |
| Shipping information:   | Depending on the order volume, delivery is made by parcel shipment or bulky goods shipment. Partial deliveries are possible for products that can be disassembled (e.g., for floor-standing mailboxes, the stand & box can be shipped separately). |