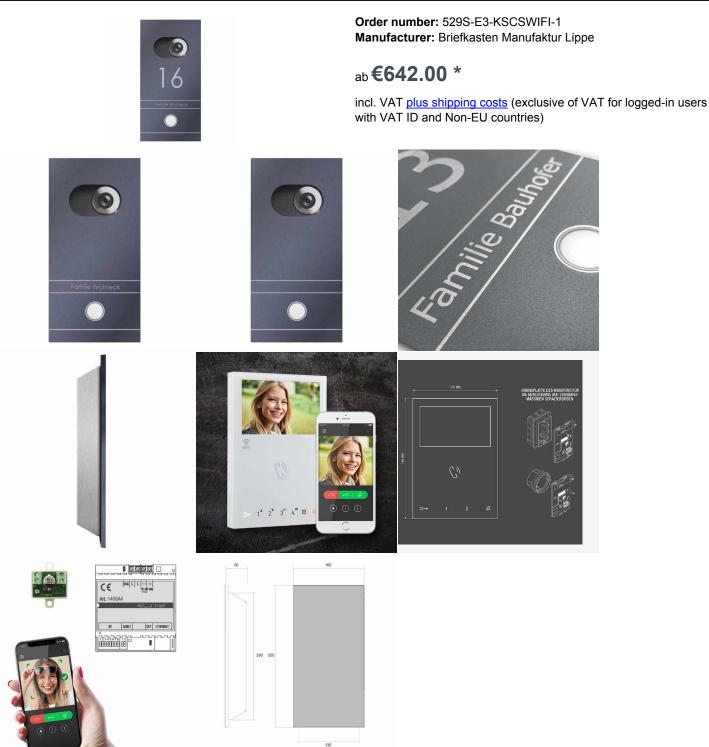

# Stainless steel video door station DESIGNER 529S Elegance III - RAL of your choice - Comelit VIDEO Complete kit

This simple and at the same time elegant doorbell plate fits seamlessly into the house facade. The front panel made of stainless steel V2A 1.4301 in your desired color is placed on a 5mm stainless steel frame and stands out slightly from the house wall in this respect. The Comelit video intercom is an innovative solution with features such as facial recognition, voice commands and operation via app with your smartphone. Completely pre-programmed for easy installation - connect 2 wires and DONE! Optionally with gateway without home station or with WiFi home station.

• Door station made of 2 mm stainless steel V2A 1.4301.

• Quality manufacturing - Made in Germany by Briefkasten Manufaktur Lippe.

• EU compliant: COMELIT as a guarantee for your data - the cloud server infrastructure belongs to COMELIT and is located in Europe (in Frankfurt, one of the most important financial centers in Europe and a major location for the data center industry) and is managed in partnership with the most important cloud provider in the world: Amazon AWS (Amazon Web Services).

- Front panel powder coated in RAL color of choice.
- Installation box made of 2 mm stainless steel V2A 1.4301, 240 grain ground.
- Dimensions of bell plate W 160 mm x H 320 mm x D 8 mm.
- Dimensions of installation box: W 130 mm x H 290 mm x D 50 mm
- Optionally for flush mounting or surface mounting.
- 8-12V DC short-stroke bell pushbutton with LED ring illumination in white.
- Optionally with name inscription approx. 10-20mm high.
- Optionally with house number inscription approx. 60-80mm high.

### Abmessungen & Details

| Number of parties:      | 1                                                                                                                                                                                                                                                  |
|-------------------------|----------------------------------------------------------------------------------------------------------------------------------------------------------------------------------------------------------------------------------------------------|
| Base material:          | Stainless steel                                                                                                                                                                                                                                    |
| Connection technology:  | 2-wire bus technology                                                                                                                                                                                                                              |
| Number of bell buttons: | 1                                                                                                                                                                                                                                                  |
| Height in cm:           | 29,0   32,0                                                                                                                                                                                                                                        |
| Width in cm:            | 13,0   16,0                                                                                                                                                                                                                                        |
| Depth in cm:            | 5,2                                                                                                                                                                                                                                                |
| Weight in kg:           | 4,0                                                                                                                                                                                                                                                |
| Delivery condition:     | Delivery is assembled                                                                                                                                                                                                                              |
| Shipping information:   | Depending on the order volume, delivery is made by parcel shipment or bulky goods shipment. Partial deliveries are possible for products that can be disassembled (e.g., for floor-standing mailboxes, the stand & box can be shipped separately). |