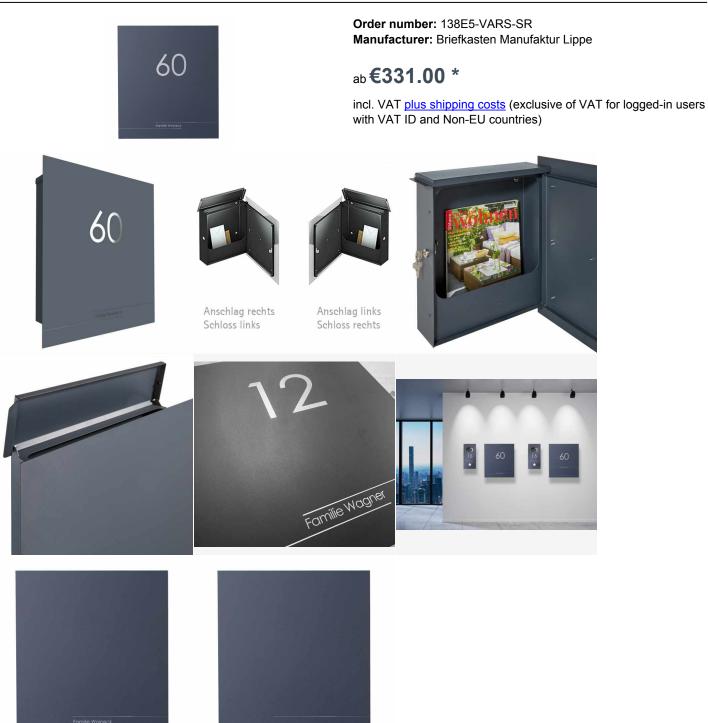

High-quality stainless steel design letter box for wall mounting with front panel made of 2mm stainless steel in RAL fine structure, matt powder-coated. The labeling of the house number and the name in stainless steel look very elegant and modern. This mailbox is massively manufactured and the basic material is made of stainless steel. This is how optimal rust protection is given. The dimensions enable a capacity of approx. 14 liters, the throw-in from above is guaranteed also for DIN-C4 envelopes and magazines or, after several days of absence, no crumpled mail. This wall letter box is designed in such a way that you keep your hands freely when opening, and the inner structure prevents the mail from falling towards you. By throwing in from above, the internal post is optimally protected from weather influences. The lid is secured against annoying rattles with rubber cycling. Suitable for the Schiller Medium mailbox, the newspaper box coordinated in color and shape and a video doorbell is available. See accessories.

- · High quality stainless steel design mailbox for wall mounting.
- · Corpus made of 1.5 mm stainless steel, powder-coated in RAL color structure, matt.
- Front panel 2 mm stainless steel, powder-coated in RAL color structure, matt.
- Available with the door hit on the left (door lock on the right) or door was hit right (door lock on the left).
- High quality door lock on the side including 2 keys with key number.
- Post throw in from above, throw-in size suitable for C4 envelopes.
- · Optimal water protection.
- Engraving the front panel with name and house number. Surface of the engraving stainless steel, ground.
- Name labeling approx. 10-15mm high.
- House number lettering approx. 50-60mm high.
- · Delivery including stainless steel assembly material.

## Abmessungen & Details

| Number of parties:           | 1                                                                                                                                                                                                                                                  |
|------------------------------|----------------------------------------------------------------------------------------------------------------------------------------------------------------------------------------------------------------------------------------------------|
| Item withdrawal:             | Front                                                                                                                                                                                                                                              |
| Base material:               | Stainless steel                                                                                                                                                                                                                                    |
| Height single box in cm:     | 38.5   front panel 45.0                                                                                                                                                                                                                            |
| Width single box in cm:      | 32.0   front panel 40.0                                                                                                                                                                                                                            |
| Volume single box in liters: | 12,0                                                                                                                                                                                                                                               |
| Height letter slot in cm:    | 3,2                                                                                                                                                                                                                                                |
| Width letter slot in cm:     | 30,5                                                                                                                                                                                                                                               |
| Depth in cm:                 | 10.0 + 1.0 Front panel                                                                                                                                                                                                                             |
| Weight in kg:                | 7,0                                                                                                                                                                                                                                                |
| Delivery condition:          | Delivery is completely assembled                                                                                                                                                                                                                   |
| Shipping information:        | Depending on the order volume, delivery is made by parcel shipment or bulky goods shipment. Partial deliveries are possible for products that can be disassembled (e.g., for floor-standing mailboxes, the stand & box can be shipped separately). |