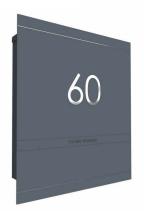

## Design stainless steel mailbox Schiller Medium Elegance VI - house numbername - RAL of choice

Our absolute top seller since 2006. The Schiller Medium mailbox has been made from the high-quality material stainless steel V2A since 2006. In the new design line Elegance, this mailbox shines in a modern look.

High-quality stainless steel design letter box for wall mounting with front panel made of 2mm stainless steel in RAL fine structure, matt powder-coated. The labeling of the house number and the name in stainless steel look very elegant and modern. This mailbox is massively manufactured and the basic material is made of stainless steel. This is how optimal rust protection is given. The dimensions enable a capacity of approx. 14 liters, the throw-in from above is guaranteed also for DIN-C4 envelopes and magazines or, after several days of absence, no crumpled mail. This wall letter box is designed in such a way that you keep your hands freely when opening, and the inner structure prevents the mail from falling towards you. By throwing in from above, the internal post is optimally protected from weather influences. The lid is secured against annoying rattles with rubber cycling. Suitable for the Schiller Medium mailbox, the newspaper box coordinated in color and shape and a video doorbell is available. See accessories.

- High quality stainless steel design mailbox for wall mounting.
- Corpus made of 1.5 mm stainless steel, powder-coated in RAL color structure, matt.
- Front panel 2 mm stainless steel, powder-coated in RAL color structure, matt.
- · Available with the door hit on the left (door lock on the right) or door was hit right (door lock on the left).
- High quality door lock on the side including 2 keys with key number.
- Post throw in from above, throw-in size suitable for C4 envelopes.
- · Optimal water protection.
- Engraving the front panel with name and house number. Surface of the engraving stainless steel, ground.
- Name labeling approx. 10-15mm high.
- House number lettering approx. 50-60mm high.
- · Delivery including stainless steel assembly material.