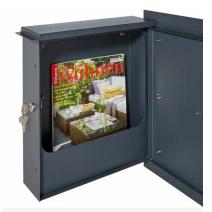

High-quality stainless steel design letter box for wall mounting with front panel made of 2mm stainless steel in RAL fine structure, matt powder-coated. The labeling of the house number and the name in stainless steel look very elegant and modern. This mailbox is massively manufactured and the basic material is made of stainless steel. This is how optimal rust protection is given. The dimensions enable a capacity of approx. 14 liters, the throw-in from above is guaranteed also for DIN-C4 envelopes and magazines or, after several days of absence, no crumpled mail. This wall letter box is designed in such a way that you keep your hands freely when opening, and the inner structure prevents the mail from falling towards you. By throwing in from above, the internal post is optimally protected from weather influences. The lid is secured against annoying rattles with rubber cycling. Suitable for the Schiller Medium mailbox, the newspaper box coordinated in color and shape and a video doorbell is available. See accessories.

- High quality stainless steel design mailbox for wall mounting.
- Corpus made of 1.5 mm stainless steel, powder-coated in RAL color structure, matt.
- Front panel 2 mm stainless steel, powder-coated in RAL color structure, matt.
- · Available with the door hit on the left (door lock on the right) or door was hit right (door lock on the left).
- High quality door lock on the side including 2 keys with key number.
- Post throw in from above, throw-in size suitable for C4 envelopes.
- · Optimal water protection.
- Engraving the front panel with name and house number. Surface of the engraving stainless steel, ground.
- Name labeling approx. 10-15mm high.
- House number lettering approx. 50-60mm high.
- · Delivery including stainless steel assembly material.