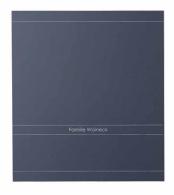

## Design stainless steel mailbox Schiller Medium Elegance VI - house numbername - RAL of choice

Our absolute top seller since 2006. The Schiller Medium mailbox has been made from the high-quality material stainless steel V2A since 2006. In the new design line Elegance, this mailbox shines in a modern look.

High-quality stainless steel design letter box for wall mounting with front panel made of 2mm stainless steel in RAL fine structure, matt powder-coated. The labeling of the house number and the name in stainless steel look very elegant and modern. This mailbox is massively manufactured and the basic material is made of stainless steel. This is how optimal rust protection is given. The dimensions enable a capacity of approx. 14 liters, the throw-in from above is guaranteed also for DIN-C4 envelopes and magazines or, after several days of absence, no crumpled mail. This wall letter box is designed in such a way that you keep your hands freely when opening, and the inner structure prevents the mail from falling towards you. By throwing in from above, the internal post is optimally protected from weather influences. The lid is secured against annoying rattles with rubber cycling. Suitable for the Schiller Medium mailbox, the newspaper box coordinated in color and shape and a video doorbell is available. See accessories.