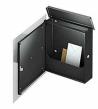

High-quality stainless steel design letter box for wall mounting with front panel made of 2mm stainless steel in RAL fine structure, matt powder-coated. The labeling of the house number and the name in stainless steel look very elegant and modern. This mailbox is massively manufactured and the basic material is made of stainless steel. This is how optimal rust protection is given. The dimensions enable a capacity of approx. 14 liters, the throw-in from above is guaranteed also for DIN-C4 envelopes and magazines or, after several days of absence, no crumpled mail. This wall letter box is designed in such a way that you keep your hands freely when opening, and the inner structure prevents the mail from falling towards you. By throwing in from above, the internal post is optimally protected from weather influences. The lid is secured against annoying rattles with rubber cycling. Suitable for the Schiller Medium mailbox, the newspaper box coordinated in color and shape and a video doorbell is available. See accessories.

- High quality stainless steel design mailbox for wall mounting.
- Corpus made of 1.5 mm stainless steel, powder-coated in RAL color structure, matt.
- Front panel 2 mm stainless steel, powder-coated in RAL color structure, matt.
- · Available with the door hit on the left (door lock on the right) or door was hit right (door lock on the left).
- High quality door lock on the side including 2 keys with key number.
- Post throw in from above, throw-in size suitable for C4 envelopes.
- · Optimal water protection.
- Engraving the front panel with name and house number. Surface of the engraving stainless steel, ground.
- Name labeling approx. 10-15mm high.
- House number lettering approx. 50-60mm high.
- · Delivery including stainless steel assembly material.