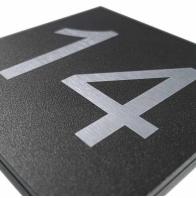

High-quality stainless steel design letter box for wall mounting with front panel made of 2mm stainless steel in RAL fine structure, matt powder-coated. The labeling of the house number and the name in stainless steel look very elegant and modern. This mailbox is massively manufactured and the basic material is made of stainless steel. This is how optimal rust protection is given. The dimensions enable a capacity of approx. 14 liters, the throw-in from above is guaranteed also for DIN-C4 envelopes and magazines or, after several days of absence, no crumpled mail. This wall letter box is designed in such a way that you keep your hands freely when opening, and the inner structure prevents the mail from falling towards you. By throwing in from above, the internal post is optimally protected from weather influences. The lid is secured against annoying rattles with rubber cycling. Suitable for the Schiller Medium mailbox, the newspaper box coordinated in color and shape and a video doorbell is available. See accessories.

- High quality stainless steel design mailbox for wall mounting.
- Corpus made of 1.5 mm stainless steel, powder-coated in RAL color structure, matt.
- Front panel 2 mm stainless steel, powder-coated in RAL color structure, matt.
- · Available with the door hit on the left (door lock on the right) or door was hit right (door lock on the left).
- High quality door lock on the side including 2 keys with key number.
- Post throw in from above, throw-in size suitable for C4 envelopes.
- · Optimal water protection.
- Engraving the front panel with name and house number. Surface of the engraving stainless steel, ground.
- Name labeling approx. 10-15mm high.
- House number lettering approx. 50-60mm high.
- · Delivery including stainless steel assembly material.