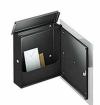

High-quality stainless steel design letter box for wall mounting with front panel made of 2mm stainless steel in RAL fine structure, matt powder-coated. The labeling of the house number and the name in stainless steel look very elegant and modern. This mailbox is massively manufactured and the basic material is made of stainless steel. This is how optimal rust protection is given. The dimensions enable a capacity of approx. 14 liters, the throw-in from above is guaranteed also for DIN-C4 envelopes and magazines or, after several days of absence, no crumpled mail. This wall letter box is designed in such a way that you keep your hands freely when opening, and the inner structure prevents the mail from falling towards you. By throwing in from above, the internal post is optimally protected from weather influences. The lid is secured against annoying rattles with rubber cycling. Suitable for the Schiller Medium mailbox, the newspaper box coordinated in color and shape and a video doorbell is available. See accessories.

- High quality stainless steel design mailbox for wall mounting.
- Corpus made of 1.5 mm stainless steel, powder-coated in RAL color structure, matt.
- Front panel 2 mm stainless steel, powder-coated in RAL color structure, matt.
- · Available with the door hit on the left (door lock on the right) or door was hit right (door lock on the left).
- High quality door lock on the side including 2 keys with key number.
- Post throw in from above, throw-in size suitable for C4 envelopes.
- · Optimal water protection.
- Engraving the front panel with name and house number. Surface of the engraving stainless steel, ground.
- Name labeling approx. 10-15mm high.
- House number lettering approx. 50-60mm high.
- · Delivery including stainless steel assembly material.