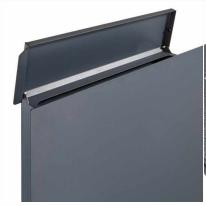

High-quality stainless steel design letter box for wall mounting with front panel made of 2mm stainless steel in RAL fine structure, matt powder-coated. The labeling of the house number and the name in stainless steel look very elegant and modern. This mailbox is massively manufactured and the basic material is made of stainless steel. This is how optimal rust protection is given. The dimensions enable a capacity of approx. 14 liters, the throw-in from above is guaranteed also for DIN-C4 envelopes and magazines or, after several days of absence, no crumpled mail. This wall letter box is designed in such a way that you keep your hands freely when opening, and the inner structure prevents the mail from falling towards you. By throwing in from above, the internal post is optimally protected from weather influences. The lid is secured against annoying rattles with rubber cycling. Suitable for the Schiller Medium mailbox, the newspaper box coordinated in color and shape and a video doorbell is available. See accessories.

- High quality stainless steel design mailbox for wall mounting.
- Corpus made of 1.5 mm stainless steel, powder-coated in RAL color structure, matt.
- Front panel 2 mm stainless steel, powder-coated in RAL color structure, matt.
- · Available with the door hit on the left (door lock on the right) or door was hit right (door lock on the left).
- High quality door lock on the side including 2 keys with key number.
- Post throw in from above, throw-in size suitable for C4 envelopes.
- · Optimal water protection.
- Engraving the front panel with name and house number. Surface of the engraving stainless steel, ground.
- Name labeling approx. 10-15mm high.
- House number lettering approx. 50-60mm high.
- · Delivery including stainless steel assembly material.