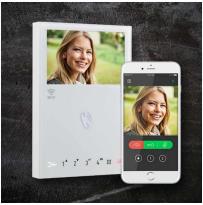

# Stainless steel mailbox Designer Organic BIG - Comelit VIDEO Komplettset Wifi

High-quality manufactured mailbox of the brand Briefkasten Manufaktur in extra large format. With a newspaper drop flap suitable for newspapers, magazines and book mail. Integrated Comelit VIDEO complete set Wifi. Comelit video intercom is an innovative solution with features such as facial recognition, Voice commands and operation via app with your smartphone. Completely preprogrammed for easy installation - connect 2 wires and DONE!

Organic lines and sleek design distinguish the designer mailbox Organic. Our products have high value, reliable functionality and their own identity. Made by Mailbox Manufacture.

- Designer stainless steel single-wall mailbox made of 2 mm stainless steel V2A 1.4301, polished. Optionally also available as surface-mounted variant.
- Front-side mail removal door 350 mm x 300 mm, to open from top to bottom. Incl. 2 keys with key number.
- Mail slot from front, dimensions of slot: W 35 cm x H 6.3 cm, C4 landscape. Very large letters fit in here without bending. Attention
- With built-in damping elements, these let the insertion flap close slowly and quietly.
- Bell button made of stainless steel with changeable name plate, illuminated.
- Dimensions of flush-mounted or surface-mounted box: H 710 mm x W 410 x D 100 | 150 mm. Flush-mounted box with pre-punched cable inlets and fixing points on all sides. Surface box for wall mounting with perforation on the back, surface box for fence mounting without perforation (must be done on site). ATTENTION: The front panel of the surface box also protrudes by 3.5 cm.