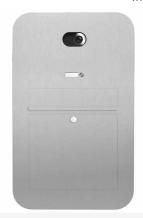

Organic lines and sleek design distinguish the designer mailbox Organic. Our products have high value, reliable functionality and their own identity. Made by Mailbox Manufacture.

- Designer stainless steel single-wall mailbox made of 2 mm stainless steel V2A 1.4301, polished. Optionally also available as surface-mounted variant.
- Front-side mail removal door 350 mm x 300 mm, to open from top to bottom. Incl. 2 keys with key number.
- Mail slot from front, dimensions of slot: W 35 cm x H 6.3 cm, C4 landscape. Very large letters fit in here without bending. Attention
- With built-in damping elements, these let the insertion flap close slowly and quietly.
- Bell button made of stainless steel with changeable name plate, illuminated.
- Dimensions of flush-mounted or surface-mounted box: H 710 mm x W 410 x D 100 | 150 mm. Flush-mounted box with pre-punched cable inlets and fixing points on all sides. Surface box for wall mounting with perforation on the back, surface box for fence mounting without perforation (must be done on site). ATTENTION: The front panel of the surface box also protrudes by 3.5 cm.