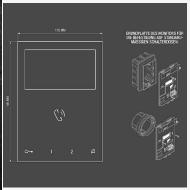

Organic lines and sleek design distinguish the designer mailbox Organic. Our products have high value, reliable functionality and their own identity. Made by Mailbox Manufacture.

- Designer stainless steel single-wall mailbox made of 2 mm stainless steel V2A 1.4301, polished. Optionally also available as surface-mounted variant.
- Front-side mail removal door 350 mm x 300 mm, to open from top to bottom. Incl. 2 keys with key number.
- Mail slot from front, dimensions of slot: W 35 cm x H 6.3 cm, C4 landscape. Very large letters fit in here without bending. Attention
- With built-in damping elements, these let the insertion flap close slowly and quietly.
- Bell button made of stainless steel with changeable name plate, illuminated.
- Dimensions of flush-mounted or surface-mounted box: H 710 mm x W 410 x D 100 | 150 mm. Flush-mounted box with pre-punched cable inlets and fixing points on all sides. Surface box for wall mounting with perforation on the back, surface box for fence mounting without perforation (must be done on site). ATTENTION: The front panel of the surface box also protrudes by 3.5 cm.

# Abmessungen & Details

| Number of parties:           | 1                     |
|------------------------------|-----------------------|
| Item withdrawal:             | Front                 |
| Base material:               | Stainless steel       |
| Connection technology:       | 2-wire bus technology |
| Height single box in cm:     | 71,0   79,0           |
| Width single box in cm:      | 41,0   48,0           |
| Volume single box in liters: | 21,0   31,0           |
| Height letter slot in cm:    | 6,3                   |
| Width letter slot in cm:     | 35,0                  |
| Depth in cm:                 | 10,0   15,0           |
| Weight in kg:                | 32,0                  |
| Delivery condition:          | Delivery is assembled |
|                              |                       |