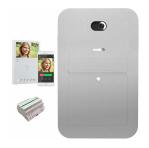

# Stainless steel mailbox Designer Organic BIG - Comelit VIDEO Komplettset Wifi

High-quality manufactured mailbox of the brand Briefkasten Manufaktur in extra large format. With a newspaper drop flap suitable for newspapers, magazines and book mail. Integrated Comelit VIDEO complete set Wifi. Comelit video intercom is an innovative solution with features such as facial recognition, Voice commands and operation via app with your smartphone. Completely preprogrammed for easy installation - connect 2 wires and DONE!

Organic lines and sleek design distinguish the designer mailbox Organic. Our products have high value, reliable functionality and their own identity. Made by Mailbox Manufacture.

- Designer stainless steel single-wall mailbox made of 2 mm stainless steel V2A 1.4301, polished. Optionally also available as surface-mounted variant.
- Front-side mail removal door 350 mm x 300 mm, to open from top to bottom. Incl. 2 keys with key number.
- Mail slot from front, dimensions of slot: W 35 cm x H 6.3 cm, C4 landscape. Very large letters fit in here without bending. Attention
- With built-in damping elements, these let the insertion flap close slowly and quietly.
- Bell button made of stainless steel with changeable name plate, illuminated.
- Dimensions of flush-mounted or surface-mounted box: H 710 mm x W 410 x D 100 | 150 mm. Flush-mounted box with pre-punched cable inlets and fixing points on all sides. Surface box for wall mounting with perforation on the back, surface box for fence mounting without perforation (must be done on site). ATTENTION: The front panel of the surface box also protrudes by 3.5 cm.