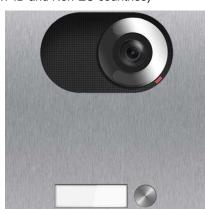

# Stainless steel mailbox Designer Organic BIG - Comelit VIDEO Komplettset Wifi

High-quality manufactured mailbox of the brand Briefkasten Manufaktur in extra large format. With a newspaper drop flap suitable for newspapers, magazines and book mail. Integrated Comelit VIDEO complete set Wifi. Comelit video intercom is an innovative solution with features such as facial recognition, Voice commands and operation via app with your smartphone. Completely preprogrammed for easy installation - connect 2 wires and DONE!

## Camera or intercom preparation

The intercom systems must be connected by an electrician. Please contact your local electrician for planning, mounting and installation.