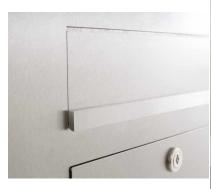

### Water protection

In order to achieve optimum water protection for your mail, the mailbox or mailbox system should, if possible, be located under a

Mail is only protected from water when it is completely deposited in the box and the insertion flap is closed. Mail that is not completely inserted allows moisture and dirt to enter the mailbox. Therefore, it is necessary to plan sufficiently sized mailboxes for the upcoming needs. In certain extreme weather conditions, water can still enter (according to DIN EN 13724 up to 1ccm). This is not a reason for complaint.