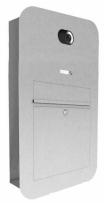

Organic lines and sleek design distinguish the designer mailbox Organic. Our products have high value, reliable functionality and their own identity. Made by Mailbox Manufacture.

- Designer stainless steel single-wall mailbox made of 2 mm stainless steel V2A 1.4301, polished. Optionally also available as surface-mounted variant.
- Front-side mail removal door 350 mm x 300 mm, to open from top to bottom. Incl. 2 keys with key number.
- Mail slot from front, dimensions of slot: W 35 cm x H 6.3 cm, C4 landscape. Very large letters fit in here without bending. Attention
- With built-in damping elements, these let the insertion flap close slowly and quietly.
- Bell button made of stainless steel with changeable name plate, illuminated.
- Dimensions of flush-mounted or surface-mounted box: H 710 mm x W 410 x D 100 | 150 mm. Flush-mounted box with pre-punched cable inlets and fixing points on all sides. Surface box for wall mounting with perforation on the back, surface box for fence mounting without perforation (must be done on site). ATTENTION: The front panel of the surface box also protrudes by 3.5 cm.