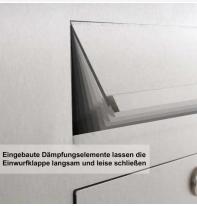

Organic lines and sleek design distinguish the designer mailbox Organic. Our products have high value, reliable functionality and their own identity. Made by Mailbox Manufacture.

- Designer stainless steel single-wall mailbox made of 2 mm stainless steel V2A 1.4301, polished. Optionally also available as surface-mounted variant.
- Front-side mail removal door 350 mm x 300 mm, to open from top to bottom. Incl. 2 keys with key number.
- Mail slot from front, dimensions of slot: W 35 cm x H 6.3 cm, C4 landscape. Very large letters fit in here without bending. Attention
- With built-in damping elements, these let the insertion flap close slowly and quietly.
- Bell button made of stainless steel with changeable name plate, illuminated.
- Dimensions of flush-mounted or surface-mounted box: H 710 mm x W 410 x D 100 | 150 mm. Flush-mounted box with pre-punched cable inlets and fixing points on all sides. Surface box for wall mounting with perforation on the back, surface box for fence mounting without perforation (must be done on site). ATTENTION: The front panel of the surface box also protrudes by 3.5 cm.