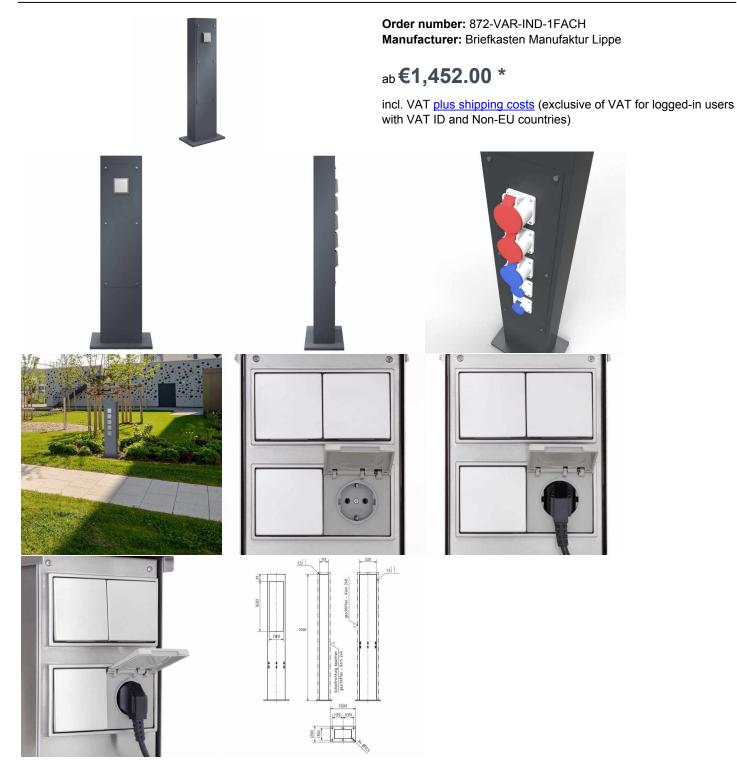

## Stainless steel socket column Designer - Schuko CEE - RAL of your choice

High-quality manufactured socket column completely made of stainless steel V2A, powder-coated of the brand Briefkasten Manufaktur. For the optimal supply on your camping site, camper site, marina or your garden. As a bi-colour combination with sockets in polished stainless steel and body in powder-coated stainless steel. This socket column is completely welded and made of stainless steel, as well as absolutely weatherproof with the IP44 socket and perfectly suitable for outdoor use.

- Ringbelläule made of 1.5 mm stainless steel V2A 1.4301, powder-coated.
- The system is made at Briefkasten Manufaktur. German quality production "Made in Germany".
- Choice of Schuko or CEE sockets. Other variants possible: IP sockets, FI-LS circuit breaker, calibrated energy meter, Swiss sockets or your individual desired combination.
- Inside box is equipped with a top-hat rail (width 35 mm, hole width 15 mm, hole height 6.2 mm, drill hole spacing 25 mm). Thus, FI/LS can be mounted on site.
- Incl. 6x screws cover caps made of stainless steel V2A, ground, so that the screws for fixing the front panel are not visible. See pictures.
- The fully welded stand is made of 1.5 mm stainless steel V2A 1.4301, powder-coated. Height is 1000mm.
- The column is equipped with a base plate made of VA. This is 10 mm thick and is finished with a cover plate. See pictures.
- · Invisible cable feed through the corpus possible.

## **Abmessungen & Details**

Base material: Stainless steel

Height single box in cm: 64,0 Width single box in cm: 19,0 Overall height in cm: 100,0

Total width in cm: 22.0 (footplate 32.0)

Depth in cm: 11.0 (footplate 21.0)