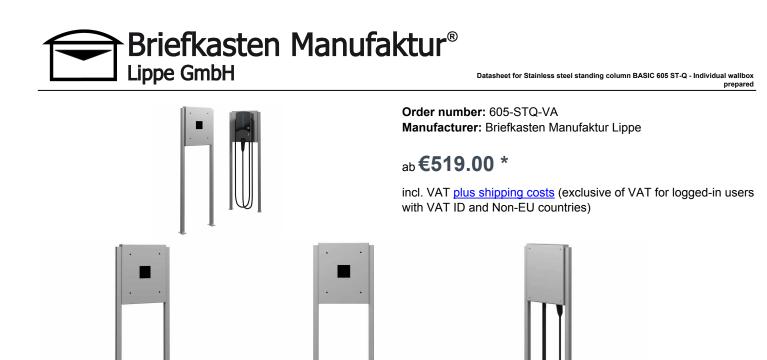

## Stainless steel standing column BASIC 605 ST-R - Wallbox prepared - Suitable for many wallbox manufacturers

High quality manufactured standing column with elegant square tube stand elements. The standing column is completely made of stainless steel V2A 1.4301.

You will receive this standing column with the matching mounting hole for your wallbox (wallbox is not included). The standing column is equipped with a cable guide (front facing right).

Thanks to the design, the self-assembly is uncomplicated.

- High quality standing column made of stainless steel V2A 1.4301.
- Quality manufacturing Made in Germany Letterbox Manufaktur Lippe.
- Mounting plate made of 2 mm stainless steel V2A 1.4301 optionally ground or powder coated in RAL color of your choice.
- Mounting plate with lateral fastening screws.
- Invisible cable feed through the stand elements possible (front view right).
- Maximum bending radius 180mm, suitable for e.g. cable type: NYY-J 5x2,5mm<sup>2</sup>, NYM-J 5x2,5mm<sup>2</sup>, H07RN-F 5x2,5mm<sup>2</sup>.
- The pillars are made of 40 mm x 40 mm rectangular tube stainless steel V2A, ground or powder coated in letterbox color. For screwing on or setting in concrete.
- WITHOUT wallbox!