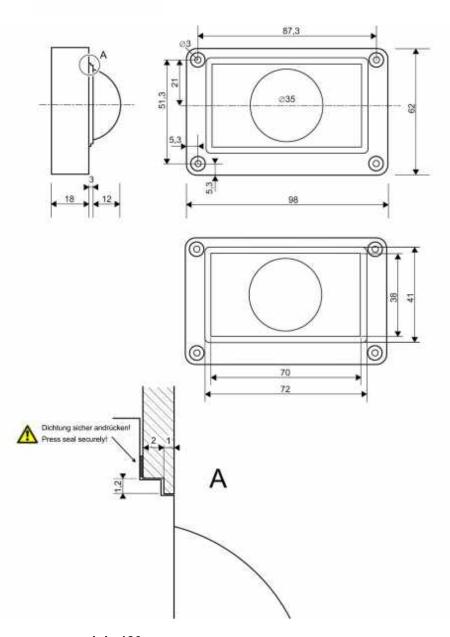

- · Adds video functionality to the built-in audio module.
- · Video camera with automatic day/night switching and infrared LEDs to illuminate night shots.
- · Built-in heater to keep the lens fog-free.
- Angle of coverage horizontal/vertical: 170°/135°
- Temperature range device: -25 °C 55 °C
  Dimensions (H x W x D): 62 mm x 98 mm

## Abmessungen & Details

Connection technology: 2-wire bus technology Width in cm: 9,8 Depth in cm: 3,0 Height in cm: 6,2